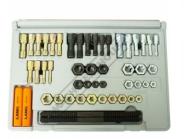

plastic blow mould case with identification locations MADE IN USA

#### Includes

- **UNC Taps & Dies**
- ;1/4 x 20 5/16 x 18
- 3/8 x 16 7/16 x 14
- 1/2 x 13
- 9/16 x 12
- 5/8 x 11 Die Only
- **UNF Taps & Dies**
- ;1/4 x 28
- 5/16 x 24
- 3/8 x 24
- 7/16 x 20 1/2 x 20
- 9/16 x 18
- 5/8 x 18 Die Only



Sydney: (02) 9890 9111 Brisbane: (07) 3715 2200 Melbourne: (03) 9212 4422 Perth: (08) 9373 9999

sales@machineryhouse.com.au www.machineryhouse.com.au

# **Product Brochure For T117**

- Metric Taps & Dies
- ;M6 x 1.00
- M8 x 1.25
- M10 x 1.00
- M10 x 1.25
- M10 x 1.50
- M11 x 1.50
- M12 x 1.25
- M12 x 1.50
- M12 x 1.75 M14 x 1.50

- Imperial Thread file sizes; File 1. 11, 12, 13, 14, 16, 18, 20, 24TPI File 2. 0.75, 1.00, 1.25, 1.50, 1.75, 2.00, 2.50, 3.00 Pitch

### **Specific Features**









Front View

Top View

Tap Restorer

Die Nut Restorer

# **Recommended Accessories**

t012

t013

t014

Metric Alloy Steel Tap & Die Set - 32 Piece

Piece

Metric Alloy Steel Tap & Die Set - 45 Piece

Metric HSS Tap & Die Set - 32