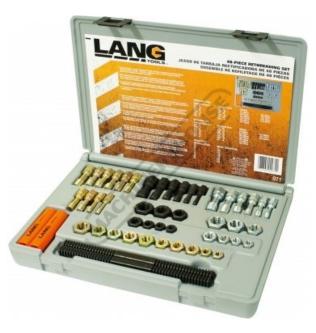

# 971 - Metric, UNC, UNF Thread Restorer Tap & Die Kit - 48 Piece

M6 - M14. 1/4" - 5/8" Made In USA

### **Description**

Re-threading kit is used for the repair of damaged threads to restore back to their original state.

#### **Features**

- Taps: Metric (M6-M14) & Imperial UNC, UNF (1/4"-9/16") fine/coarse threads Dies: Metric (M6-M14) & Imperial UNC, UNF (1/4"-5/8") fine/coarse threads High tempered steel for strength & durability

- All re-thread taps and dies are hex shaped for use with a socket or wrench
- Includes 1 x metric & 1 x imperial thread files Colour coded for identification between UNF, UNC and Metric
- Stored in plastic blow mould case with identification locations MADE IN USA

#### Includes

- **UNC Taps & Dies**
- ;1/4 x 20 5/16 x 18
- 3/8 x 16 7/16 x 14
- 1/2 x 13
- 9/16 x 12
- 5/8 x 11 Die Only
- **UNF Taps & Dies**
- ;1/4 x 28
- 5/16 x 24
- 3/8 x 24
- 7/16 x 20 1/2 x 20
- 9/16 x 18
- 5/8 x 18 Die Only

# **Product Brochure For T117**

- Metric Taps & Dies
- ;M6 x 1.00
- M8 x 1.25
- M10 x 1.00
- M10 x 1.25
- M10 x 1.50
- M11 x 1.50
- M12 x 1.25
- M12 x 1.50
- M12 x 1.75 M14 x 1.50

- Imperial Thread file sizes; File 1. 11, 12, 13, 14, 16, 18, 20, 24TPI File 2. 0.75, 1.00, 1.25, 1.50, 1.75, 2.00, 2.50, 3.00 Pitch