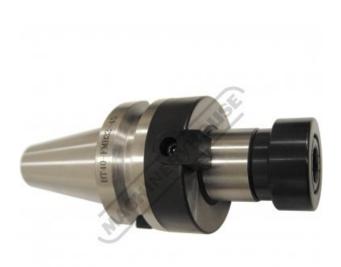

# T158 - BT40-FMB32-45 Face Mill Arbor

Ø32mm Spigot

|          | \$100.00 | \$110.00 |
|----------|----------|----------|
| ORDER CO | DDE:     |          |
| MODEL:   |          | BT40-    |
| D (mm):  |          |          |
| I (mm):  |          |          |

**Ex GST** 

| T158          |
|---------------|
| BT40-FMB32-45 |
| 32            |
| 45            |
| 63            |
| 21            |
| 4             |
| 14            |
| M16           |
| 50            |
| 2.2           |
|               |

#### Description

Face mill arbors for metric face cutters manufactured to MAS403BT40 standards. With some cutters only the clamping screw is used.