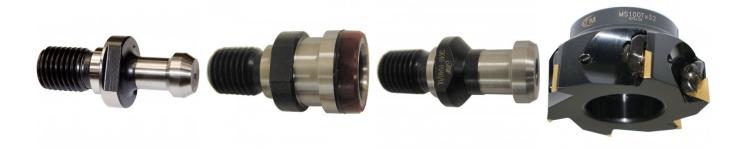

## **Recommended Accessories**

T142 T144 T145 M513

Pull Stud Pull Stud Face Mill 90° - Positive Rake

M518 Face Mill 45° - Super High-Rake