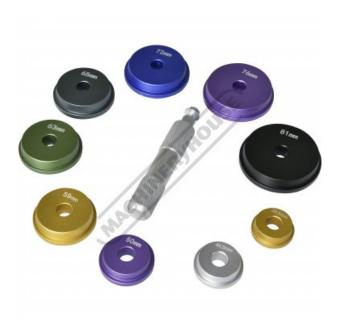

# PDS-3BS - Bearing Race & Seal Driver Set - 10 piece

Ø39.5 - Ø81mm

 $\begin{array}{cc} \text{Ex GST} & \text{Inc GST} \\ \$65.00 & \$71.50 \\ \\ \text{ORDER CODE:} \end{array}$ 

### **Features**

- · Includes 9 discs to fit common wheel bearing sizes with the other side of the discs for driving seals
- Manufactured from aluminium

#### Includes

- Discs sizes Ø39.5, Ø44.5, Ø50, Ø59, Ø63, Ø65, Ø72, Ø76, Ø81mm
- 1 x Drive extension handle

**Product Brochure For P031** 

Sydney: (02) 9890 9111 Brisbane: (07) 3715 2200 Melbourne: (03) 9212 4422 Perth: (08) 9373 9999