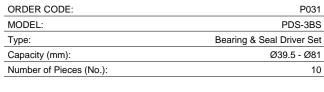

# PDS-3BS - Bearing Race & Seal Driver Set - 10 piece

Ø39.5 - Ø81mm

 $\begin{array}{cc} \text{Ex GST} & \text{Inc GST} \\ \$65.00 & \$71.50 \\ \\ \text{ORDER CODE:} \end{array}$ 

#### Includes

- Discs sizes Ø39.5, Ø44.5, Ø50, Ø59, Ø63, Ø65, Ø72, Ø76, Ø81mm
- 1 x Drive extension handle

**Product Brochure For P031** 

Sydney: (02) 9890 9111 Brisbane: (07) 3715 2200 Melbourne: (03) 9212 4422 Perth: (08) 9373 9999