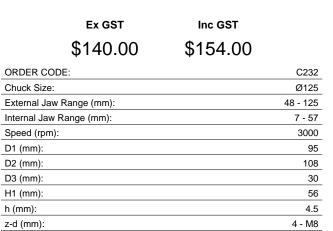

# K72-125 - 4 Jaw Independent Lathe Chuck

Ø125mm Back Plate Mount

Nett Weight (kg):

### Description

Manufactured from High Strength semi steel and precision machined Jaws are case-hardened to minimise wear Operating screws are made from alloy steel and case-hardened

#### Features

Rear Mounting