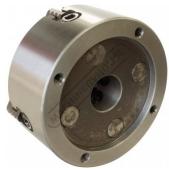

# K72-125 - 4 Jaw Independent Lathe Chuck

Ø125mm Back Plate Mount

Nett Weight (kg):

### Description

Manufactured from High Strength semi steel and precision machined Jaws are case-hardened to minimise wear Operating screws are made from alloy steel and case-hardened

#### Features

Rear Mounting

### **Specific Features**

Back Plate Mount

Included Accessories

Front View

L289