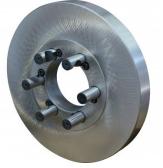

### **Specific Features**

Back Plate Mount

Included Accessories

Front View

L289

### **Recommended Accessories**

L287 D1-4 Camlock Back Plate

L2875 D1-5 Camlock Back Plate

D1-6 Camlock Back Plate

D1-8 Camlock Back Plate

L286

02/07/2023 7:15 AM