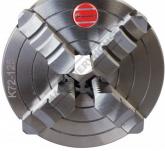

# K72-125 - 4 Jaw Independent Lathe Chuck

Ø125mm Back Plate Mount

Nett Weight (kg):

### Description

Manufactured from High Strength semi steel and precision machined Jaws are case-hardened to minimise wear Operating screws are made from alloy steel and case-hardened

#### Features

Rear Mounting