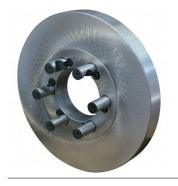

### **Specific Features**

Back Plate Mount

Included Accessories

Front View

L289