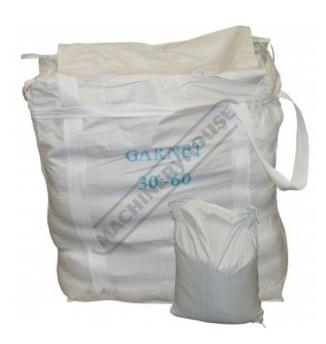

## S296T - Sandblasting Garnet Beads Package Deal

30 - 60 Medium Beads 40 x 25kg = 1 Tonne

## Package Deal

Ex GST Inc GST \$1,250.00 \$1,375.00

| Package Contents - SAVE \$209.00 (Inc)      |              |                 |
|---------------------------------------------|--------------|-----------------|
| 40 xS296 - S296 Sandblasting Beads - Garnet |              | \$39.60         |
| Normal                                      | Price (Inc): | \$1,584.00      |
| ORDER CODE:                                 |              | S296T           |
| Bead Type:                                  | (            | Garnet - Medium |
| Bead Size:                                  |              | 30 - 60         |
| Nett Weight (kg):                           |              | 1000            |

## **Description**

30-60 Garnet, Medium Grit - 40 x 25kg Bags = 1000kg (Tonne)

Tough, durable garnet grains produce far less dust when blasting. You can see better, work cleaner.

Each grain achieves more work, which means you move the gun faster and on many projects finish the job much sooner! Low consumption means you buy less, load less, clean up less and consequently dispose of less.