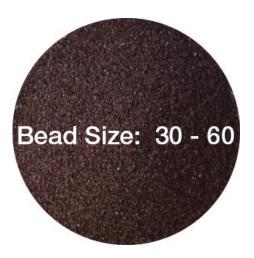

## Package Deal

Ex GST Inc GST \$1,250.00 \$1,375.00

| Package Contents - SAVE \$209.00 (Inc)      |              |                 |
|---------------------------------------------|--------------|-----------------|
| 40 xS296 - S296 Sandblasting Beads - Garnet |              | \$39.60         |
| Normal                                      | Price (Inc): | \$1,584.00      |
| ORDER CODE:                                 |              | S296T           |
| Bead Type:                                  | (            | Garnet - Medium |
| Bead Size:                                  |              | 30 - 60         |
| Nett Weight (kg):                           |              | 1000            |

## **Description**

30-60 Garnet, Medium Grit - 40 x 25kg Bags = 1000kg (Tonne)

Tough, durable garnet grains produce far less dust when blasting. You can see better, work cleaner.

Each grain achieves more work, which means you move the gun faster and on many projects finish the job much sooner! Low consumption means you buy less, load less, clean up less and consequently dispose of less.