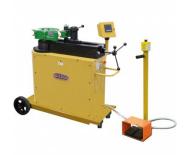

### **Recommended Accessories**

#### B8090

Motorised Pipe & Tube Rotary Draw Bender