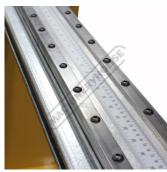

The table comes with an 203.2mm three jaw chuck with 63.5mm thru hole that allows for longer pieces of tubing than the table length. Chuck can handle up to 114.3mm OD. The minimum OD is 6.35mm. The table has a linear indicator strip so the operator can set up accurate distances between bends. Mechanical stops can be positioned for the start of each bend. Using the mechanical stops is very beneficial for repeatability on bigger production runs. Another nice feature of the table is that the positioning carriage rolls on a precision V block rail and rides the rail using V-block bearings. These bearings are placed on eccentric shafts, which allows for tolerance adjustment allowing the most accurate results.