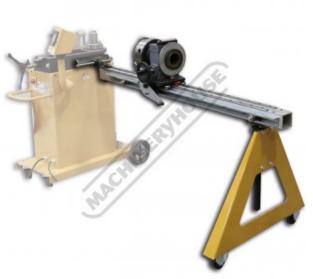

# IDX-10-325-M - 3048mm (10ft) Rotary Positioning Table

63.5mm Index Chuck Thru Hole Suits RDB-325 Hydraulic Pipe & Tube Bender

| ORDER CODE:                                  | B8112                                                                                    |
|----------------------------------------------|------------------------------------------------------------------------------------------|
| MODEL:                                       | IDX-10-325-M                                                                             |
| Part Number:                                 | ~                                                                                        |
| Type:                                        | Rotary Positioning Table                                                                 |
| Degree of Bend (Max) (Deg):                  | ~                                                                                        |
| Size (inch / mm):                            | 10ft / 3048mm Table Length &<br>63.5 Index Chuck Thru Hole &<br>6.35 - 114.3 OD in Chuck |
| CLR - Centre Line Radius (inch / mm):        | ~                                                                                        |
| Recommended Min. Wall Thickness (inch / mm): | ~                                                                                        |
| Material OD (inch / mm):                     | ~                                                                                        |
| Suits Spigot Size (inch / mm):               | ~                                                                                        |
| Suits Machine Model:                         | RDB-325                                                                                  |
| Nett Weight (kg):                            | 119                                                                                      |
|                                              |                                                                                          |

### **Description**

What is the perfect complement to any computer controlled Baileigh Tube and Pipe Bender? A rotary indexing table, of course. An RDB-325 tube bender fitted with a rotary positioning table allows for accurate bends in varying planes, as well as consistent measurements between bends. The IDX-10-325 is a 3048mm (10ft) table but other tables for the RDB-325 are available in lengths of 4572mm (15ft), and 6096mm (20ft) as well, call for the pricing of the longer tables. And because only some jobs require the rotary indexing table, it can be attached or taken off of the bender with ease.

The table comes with an 203.2mm three jaw chuck with 63.5mm thru hole that allows for longer pieces of tubing than the table length. Chuck can handle up to 114.3mm OD. The minimum OD is 6.35mm. The table has a linear indicator strip so the operator can set up accurate distances between bends. Mechanical stops can be positioned for the start of each bend. Using the mechanical stops is very beneficial for repeatability on bigger production runs. Another nice feature of the table is that the positioning carriage rolls on a precision V block rail and rides the rail using V-block bearings. These bearings are placed on eccentric shafts, which allows for tolerance adjustment allowing the most accurate results.