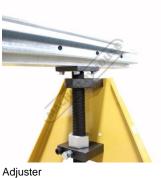

The table comes with an 203.2mm three jaw chuck with 63.5mm thru hole that allows for longer pieces of tubing than the table length. Chuck can handle up to 114.3mm OD. The minimum OD is 6.35mm. The table has a linear indicator strip so the operator can set up accurate distances between bends. Mechanical stops can be positioned for the start of each bend. Using the mechanical stops is very beneficial for repeatability on bigger production runs. Another nice feature of the table is that the positioning carriage rolls on a precision V block rail and rides the rail using V-block bearings. These bearings are placed on eccentric shafts, which allows for tolerance adjustment allowing the most accurate results.