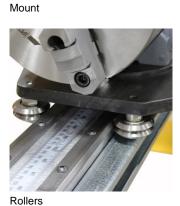

The table comes with an 203.2mm three jaw chuck with 63.5mm thru hole that allows for longer pieces of tubing than the table length. Chuck can handle up to 114.3mm OD. The minimum OD is 6.35mm. The table has a linear indicator strip so the operator can set up accurate distances between bends. Mechanical stops can be positioned for the start of each bend. Using the mechanical stops is very beneficial for repeatability on bigger production runs. Another nice feature of the table is that the positioning carriage rolls on a precision V block rail and rides the rail using V-block bearings. These bearings are placed on eccentric shafts, which allows for tolerance adjustment allowing the most accurate results.

## **Specific Features**

Mount 2

Scale

Product Brochure For B8112

Sydney: (02) 9890 9111 Brisbane: (07) 3715 2200 Melbourne: (03) 9212 4422 Perth: (08) 9373 9999

sales@machineryhouse.com.au www.machineryhouse.com.au