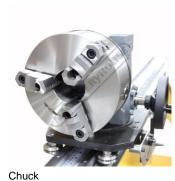

The table comes with an 203.2mm three jaw chuck with 63.5mm thru hole that allows for longer pieces of tubing than the table length. Chuck can handle up to 114.3mm OD. The minimum OD is 6.35mm. The table has a linear indicator strip so the operator can set up accurate distances between bends. Mechanical stops can be positioned for the start of each bend. Using the mechanical stops is very beneficial for repeatability on bigger production runs. Another nice feature of the table is that the positioning carriage rolls on a precision V block rail and rides the rail using V-block bearings. These bearings are placed on eccentric shafts, which allows for tolerance adjustment allowing the most accurate results.