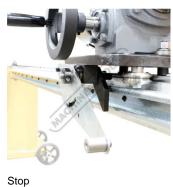

The table comes with an 203.2mm three jaw chuck with 63.5mm thru hole that allows for longer pieces of tubing than the table length. Chuck can handle up to 114.3mm OD. The minimum OD is 6.35mm. The table has a linear indicator strip so the operator can set up accurate distances between bends. Mechanical stops can be positioned for the start of each bend. Using the mechanical stops is very beneficial for repeatability on bigger production runs. Another nice feature of the table is that the positioning carriage rolls on a precision V block rail and rides the rail using V-block bearings. These bearings are placed on eccentric shafts, which allows for tolerance adjustment allowing the most accurate results.