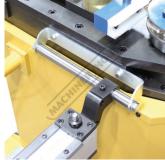

The table comes with an 203.2mm three jaw chuck with 63.5mm thru hole that allows for longer pieces of tubing than the table length. Chuck can handle up to 114.3mm OD. The minimum OD is 6.35mm. The table has a linear indicator strip so the operator can set up accurate distances between bends. Mechanical stops can be positioned for the start of each bend. Using the mechanical stops is very beneficial for repeatability on bigger production runs. Another nice feature of the table is that the positioning carriage rolls on a precision V block rail and rides the rail using V-block bearings. These bearings are placed on eccentric shafts, which allows for tolerance adjustment allowing the most accurate results.

## **Specific Features**

Mount 2

Scale

Product Brochure For B8112

Sydney: (02) 9890 9111 Brisbane: (07) 3715 2200 Melbourne: (03) 9212 4422 Perth: (08) 9373 9999

sales@machineryhouse.com.au www.machineryhouse.com.au