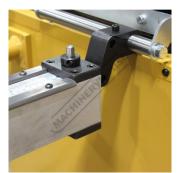

The table comes with an 203.2mm three jaw chuck with 63.5mm thru hole that allows for longer pieces of tubing than the table length. Chuck can handle up to 114.3mm OD. The minimum OD is 6.35mm. The table has a linear indicator strip so the operator can set up accurate distances between bends. Mechanical stops can be positioned for the start of each bend. Using the mechanical stops is very beneficial for repeatability on bigger production runs. Another nice feature of the table is that the positioning carriage rolls on a precision V block rail and rides the rail using V-block bearings. These bearings are placed on eccentric shafts, which allows for tolerance adjustment allowing the most accurate results.

## **Specific Features**

Mount 2

Scale

Product Brochure For B8112

Sydney: (02) 9890 9111 Brisbane: (07) 3715 2200 Melbourne: (03) 9212 4422 Perth: (08) 9373 9999

sales@machineryhouse.com.au www.machineryhouse.com.au