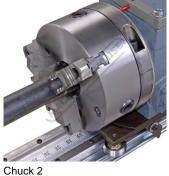

The table comes with an 203.2mm three jaw chuck with 63.5mm thru hole that allows for longer pieces of tubing than the table length. Chuck can handle up to 114.3mm OD. The minimum OD is 6.35mm. The table has a linear indicator strip so the operator can set up accurate distances between bends. Mechanical stops can be positioned for the start of each bend. Using the mechanical stops is very beneficial for repeatability on bigger production runs. Another nice feature of the table is that the positioning carriage rolls on a precision V block rail and rides the rail using V-block bearings. These bearings are placed on eccentric shafts, which allows for tolerance adjustment allowing the most accurate results.