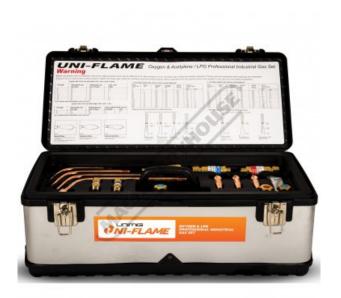

# KKOXY2 - Uni-Flame Oxygen & LPG Gas Kit

**Ex GST** Inc GST \$517 27 \$569.00

|             | ψυ11.21 | ψ000.00                                                                                                                                                                                                                                                                                                                                                                                                                                                             |
|-------------|---------|---------------------------------------------------------------------------------------------------------------------------------------------------------------------------------------------------------------------------------------------------------------------------------------------------------------------------------------------------------------------------------------------------------------------------------------------------------------------|
| ORDER CODE: |         | O012                                                                                                                                                                                                                                                                                                                                                                                                                                                                |
| MODEL:      |         | KKOXY2                                                                                                                                                                                                                                                                                                                                                                                                                                                              |
| Type:       |         | UNI-FLAME & Oxygen & LPG<br>Gas Kit                                                                                                                                                                                                                                                                                                                                                                                                                                 |
| Includes:   |         | 1 x Oxygen Regulator & 1 x LPG Regulator & 1 x 10 Metre Twin Line Hose Set & 1 x Welding / Cutting Goggles & 1 x Tip Cleaner Set & 1 x Blow Pipe Handle & 1 x Cutting Attachment & 2 x Oxygen Regulator Flash Back Arrestor & 2 x Fuel Gas Regulator Flash Back Arrestor & 2 x Welding Tips Type 44 No's 8/15 & 2 x Cutting Nozzles Type 44 No's 12/15 & 1 x Mixer & 1 x Radius Bar and Pivot & 1 x Roller Guide & 1 x Combination Spanner & 1 x Heavy Duty Toolbox |

#### **Includes**

- 1 x Heavy Duty Tool Box
- 1 x 10 Metre Twin Line Hose Set
- 1 x Oxygen Regulator
- 1 x LPG Regulator
- 1 x Welding / Cutting Goggles
- 1 x Tip Cleaner Set
- 1 x Blow Pipe Handle

- 1 x Cutting Attachment 2 x Oxygen Regulator Flash Back Arrestor 2 x Fuel Gas Regulator Flash Back Arrestor
- 1 x Mixer

- 1 x Combination Spanner 2 x Welding Tips Type 44 No's 8/15 2 x Cutting Nozzles Type 44 No's 12/15
- 1 x Radius Bar and Pivot 1 x Roller Guide

**Product Brochure For O012** 

Sydney: (02) 9890 9111 Brisbane: (07) 3715 2200 Melbourne: (03) 9212 4422 Perth: (08) 9373 9999

# **Specific Features**

**Back Arrestors** 

LPG Gas Kit Contents