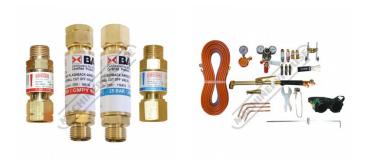

# KKOXY2 - Uni-Flame Oxygen & LPG Gas Kit

**Ex GST** Inc GST \$517 27 \$569.00

|             | ψυ11.21 | ψ000.00                                                                                                                                                                                                                                                                                                                                                                                                                                                             |
|-------------|---------|---------------------------------------------------------------------------------------------------------------------------------------------------------------------------------------------------------------------------------------------------------------------------------------------------------------------------------------------------------------------------------------------------------------------------------------------------------------------|
| ORDER CODE: |         | O012                                                                                                                                                                                                                                                                                                                                                                                                                                                                |
| MODEL:      |         | KKOXY2                                                                                                                                                                                                                                                                                                                                                                                                                                                              |
| Type:       |         | UNI-FLAME & Oxygen & LPG<br>Gas Kit                                                                                                                                                                                                                                                                                                                                                                                                                                 |
| Includes:   |         | 1 x Oxygen Regulator & 1 x LPG Regulator & 1 x 10 Metre Twin Line Hose Set & 1 x Welding / Cutting Goggles & 1 x Tip Cleaner Set & 1 x Blow Pipe Handle & 1 x Cutting Attachment & 2 x Oxygen Regulator Flash Back Arrestor & 2 x Fuel Gas Regulator Flash Back Arrestor & 2 x Welding Tips Type 44 No's 8/15 & 2 x Cutting Nozzles Type 44 No's 12/15 & 1 x Mixer & 1 x Radius Bar and Pivot & 1 x Roller Guide & 1 x Combination Spanner & 1 x Heavy Duty Toolbox |

#### **Includes**

- 1 x Heavy Duty Tool Box
- 1 x 10 Metre Twin Line Hose Set
- 1 x Oxygen Regulator
- 1 x LPG Regulator
- 1 x Welding / Cutting Goggles
- 1 x Tip Cleaner Set
- 1 x Blow Pipe Handle

- 1 x Cutting Attachment 2 x Oxygen Regulator Flash Back Arrestor 2 x Fuel Gas Regulator Flash Back Arrestor
- 1 x Mixer

- 1 x Combination Spanner 2 x Welding Tips Type 44 No's 8/15 2 x Cutting Nozzles Type 44 No's 12/15
- 1 x Radius Bar and Pivot 1 x Roller Guide

**Product Brochure For O012** 

Sydney: (02) 9890 9111 Brisbane: (07) 3715 2200 Melbourne: (03) 9212 4422 Perth: (08) 9373 9999

# **Specific Features**

**Back Arrestors** 

LPG Gas Kit Contents