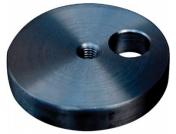

# T64212 - BuildPro Adjustable Rest - Low Profile

Ø44.5 x Ø16 x 22~30mm

#### Description

Developed by customer demand, the Adjustable Rest is operated manually, by hand adjustment, with a turn of the easy-grip knurled band for complete control in precise, minute height adjustment. (Model T64213: Range: 50 mm – 70 mm. Model T64212: 22 mm height with 8 mm stroke range.) Insert into any fixturing hole on the BuildPro® Modular Welding Table for use as a support or rest for aligning stock at a uniform height and providing welding clearance. BuildPro® V-Blocks fit into the top cavity of the Adjustable Rests to support round pipes. Adjustable Rests are stackable for use with tall stock.

Insert into any hole on the BuildPro table with the Ø16 mm Locating Post.
Securely fasten to the tabletop for repetitive applications using the Locking Pin with cap screw (included).
Remove the Locating Post or the Locking Pin, and place the Rest anywhere on the BuildPro tabletop.

#### Features

- Ø44.5mm Top Diameter
- Ø16mm Bottom Diameter
- 22 ~ 30mm Top Height

Product Brochure For W08005