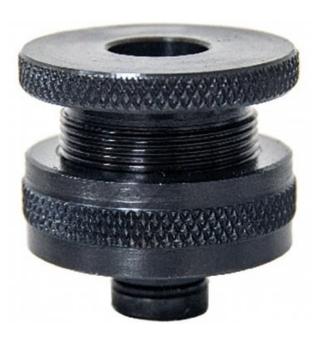

# T64212 - BuildPro Adjustable Rest - Low Profile

Ø44.5 x Ø16 x 22~30mm

#### Description

Developed by customer demand, the Adjustable Rest is operated manually, by hand adjustment, with a turn of the easy-grip knurled band for complete control in precise, minute height adjustment. (Model T64213: Range: 50 mm – 70 mm. Model T64212: 22 mm height with 8 mm stroke range.) Insert into any fixturing hole on the BuildPro® Modular Welding Table for use as a support or rest for aligning stock at a uniform height and providing welding clearance. BuildPro® V-Blocks fit into the top cavity of the Adjustable Rests to support round pipes. Adjustable Rests are stackable for use with tall stock.

Insert into any hole on the BuildPro table with the Ø16 mm Locating Post.
Securely fasten to the tabletop for repetitive applications using the Locking Pin with cap screw (included).
Remove the Locating Post or the Locking Pin, and place the Rest anywhere on the BuildPro tabletop.

#### Features

- Ø44.5mm Top Diameter
- Ø16mm Bottom Diameter
- 22 ~ 30mm Top Height

Product Brochure For W08005