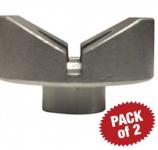

# T64212 - BuildPro Adjustable Rest - Low Profile

Ø44.5 x Ø16 x 22~30mm

#### Description

Developed by customer demand, the Adjustable Rest is operated manually, by hand adjustment, with a turn of the easy-grip knurled band for complete control in precise, minute height adjustment. (Model T64213: Range: 50 mm – 70 mm. Model T64212: 22 mm height with 8 mm stroke range.) Insert into any fixturing hole on the BuildPro® Modular Welding Table for use as a support or rest for aligning stock at a uniform height and providing welding clearance. BuildPro® V-Blocks fit into the top cavity of the Adjustable Rests to support round pipes. Adjustable Rests are stackable for use with tall stock.

#### Features

- Ø44.5mm Top Diameter
- Ø16mm Bottom Diameter
- 22 ~ 30mm Top Height

Product Brochure For W08005