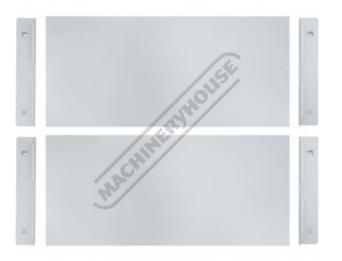

# SCS-2 - Shelves & Bracket Kit

Suits SC-1800 / BSC-900 - Industrial Storage Cupboards (T762) (T774) 150kg Shelf Load Capacity

| Ex GS            | T Inc GST |                      |
|------------------|-----------|----------------------|
| \$80.0           | 00 \$88.0 | 0                    |
| ORDER CODE:      |           | T762C                |
| MODEL:           |           | SCS-2                |
| Туре:            | Sh        | nelves & Bracket Kit |
| Suits: T762 & T7 |           | T762 & T774          |

#### Includes

- • 2 x Shelves 845 x 380 x 30mm
- 4 x Adjustable Shelf Brackets

Sydney: (02) 9890 9111 Brisbane: (07) 3715 2200 Melbourne: (03) 9212 4422 Perth: (08) 9373 9999

sales@machineryhouse.com.au www.machineryhouse.com.au