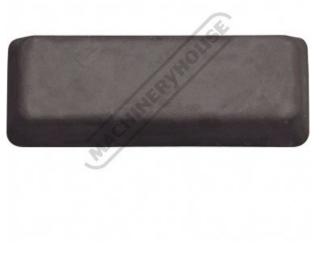

## AUSUPACUT - Grey Buffing Compound

Cutting Only On Most Metals

Ex GSTInc GST\$12.00\$13.20ORDER CODE:G323Type:AUSUPACUTColour:GreyCompound Finish:Cutting

Application:

| HAFCO |              |
|-------|--------------|
|       | Australian B |
|       |              |

## Description

Used to cut back light scratch marks on most metals

This compound is best used with a sisal buff. It is used for removing 240# to 320# sanding / linishing marks

Product Brochure For G323

Sydney: (02) 9890 9111 Brisbane: (07) 3715 2200 Melbourne: (03) 9212 4422 Perth: (08) 9373 9999