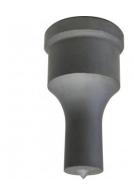

| Ø37.2 |
| Pack Quantity (No.):     | ·       | 1     |

**Ex GST** 







## **Description**

Punch and Dies are Manufactured by Sunrise in Taiwan using Hi -Grade Tool Steel imported from Japan.

The manufacturing process involves machining via hi tech CNC machines lathes & mills, vacuum heat treatment with multiple tempering at high temperatures before a final quality inspection/testing process all of which ensures an accurate, precise, durable & stable product.

## **Optional Accessories**

· Other sizes and shapes available on request



Product Brochure For P737B

Sydney: (02) 9890 9111 Brisbane: (07) 3715 2200 Melbourne: (03) 9212 4422 Perth: (08) 9373 9999

sales@machineryhouse.com.au www.machineryhouse.com.au

## **Recommended Accessories**

P737 Ø37mm Round Punch - RPN2