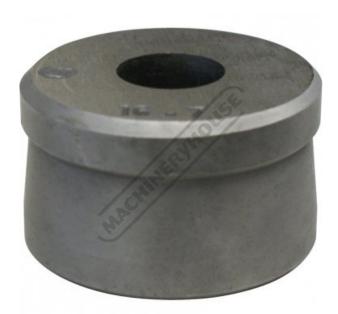

## P737B - Ø37.2mm Round Die - RDN2

Hi -Grade Tool Steel Imported From Japan

| \$70.00                  | \$77.00 |       |
|--------------------------|---------|-------|
| ORDER CODE:              |         | P737B |
| MODEL:                   |         | RDN2  |
| Туре:                    |         | Die   |
| Punch Diameter (D) (mm): |         | ~     |
| Die Diameter (D) (mm):   |         | Ø37.2 |
| Pack Quantity (No.):     | ·       | 1     |

## **Description**

Punch and Dies are Manufactured by Sunrise in Taiwan using Hi -Grade Tool Steel imported from Japan.

The manufacturing process involves machining via hi tech CNC machines lathes & mills, vacuum heat treatment with multiple tempering at high temperatures before a final quality inspection/testing process all of which ensures an accurate, precise, durable & stable product.