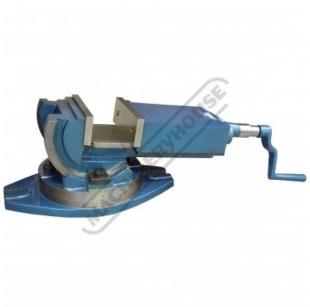

## V111 - Tilting & Swivel Machine Vice

152mm Jaw Width 155mm Jaw Opening

## **Description**

Manufactured from close grain cast iron with hardened alloy jaws.

## **Features**

- Rotates 360° in the horizontal plane Tilts from 0 90° in the vertical plane Graduated degree markings on vice

**Ex GST** Inc GST \$820.00 \$902.00

| ORDER CODE:           | V111      |
|-----------------------|-----------|
| B - Jaw Width (mm):   | 152       |
| A - Jaw Opening (mm): | 155       |
| h - Jaw Height (mm):  | 58        |
| L (Min - Max) (mm):   | 480 - 630 |
| W (Min - Max) (mm):   | 230 - 370 |
| X (mm):               | 17        |
| Nett Weight (kg):     | 55        |