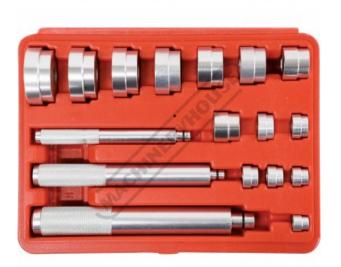

# PDS-2B - Bush Driver Set - 17 piece

Ø10 - Ø42mm

#### Back In Stock Soon

Ex GST Inc GST \$45.00 \$49.50

| ORDER CODE:             | P030            |
|-------------------------|-----------------|
| MODEL:                  | PDS-2B          |
| Type:                   | Bush Driver Set |
| Capacity (mm):          | Ø10 - Ø42       |
| Number of Pieces (No.): | 17              |

#### **Description**

Enables you to remove and install bushings ranging from 10 - 42mm in diameter on cars, trucks, tractors, construction equipment, electric motors and many other components having bushings.

#### Includes

- Disc sizes: Ø10-Ø12, Ø12-Ø14, Ø14-Ø16, Ø15-Ø17, Ø16-Ø18, Ø18-Ø20, Ø20-Ø22, Ø22-Ø24, Ø25-Ø27, Ø28-Ø30, Ø30-Ø34, Ø32-Ø36, Ø35-Ø40, Ø38-Ø42mm
- 1 x 115mm drive extension handle
- 1 x 140mm drive extension handle
- 1 x 160mm drive extension handle