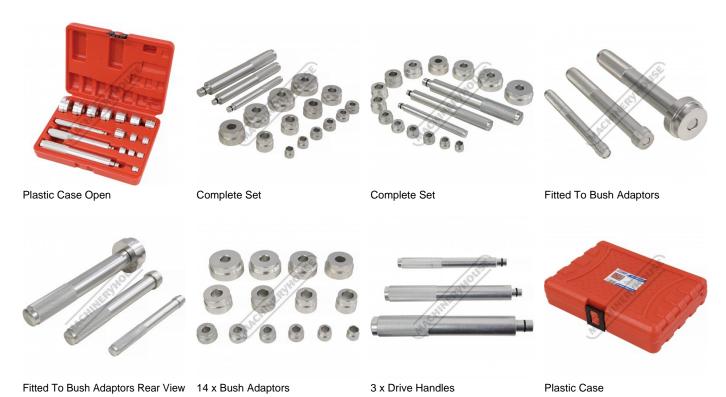

#### **Description**

Enables you to remove and install bushings ranging from 10 - 42mm in diameter on cars, trucks, tractors, construction equipment, electric motors and many other components having bushings.

The aluminium construction won't wear the bushing or effect bushing tolerance, which is critical for efficient operation of the engine, transmission and hubs.

#### Includes

- Disc sizes: Ø10-Ø12, Ø12-Ø14, Ø14-Ø16, Ø15-Ø17, Ø16-Ø18, Ø18-Ø20, Ø20-Ø22, Ø22-Ø24, Ø25-Ø27, Ø28-Ø30, Ø30-Ø34, Ø32-Ø36, Ø35-Ø40, Ø38-Ø42mm
- 1 x 115mm drive extension handle
- 1 x 140mm drive extension handle
- 1 x 160mm drive extension handle