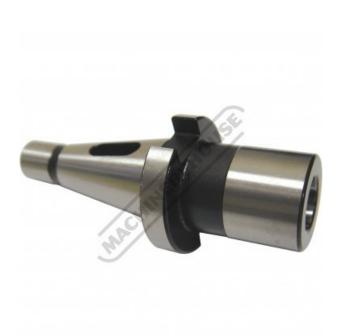

## M165 - NT30-MT2-50 Milling Adaptor

| \$80.00                     | \$88.00     |
|-----------------------------|-------------|
| ORDER CODE:                 | M165        |
| MODEL:                      | NT30-MT2-50 |
| Outer Taper:                | NT30        |
| Inside Taper:               | MT2         |
| Drawbar Thread (mm / inch): | 12mm        |
| L (mm):                     | 50          |
| C (mm):                     | 32          |
| Nett Weight (kg):           | 0.80        |

## **Description**

Precision ground and hardened. Morse taper adaptors are used to adapt a Morse taper tool or cutter to any spindle taper