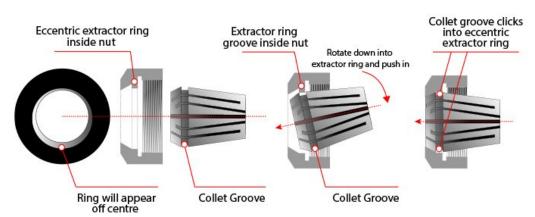

Collets from 2mm have 1mm of movement
  Collets are listed by their expanded size
  Eg. When ordering an ER32-3 the range is from 3mm expanded to 2mm compressed



**Product Brochure For C951** 

Sydney: (02) 9890 9111 Brisbane: (07) 3715 2200 Melbourne: (03) 9212 4422 Perth: (08) 9373 9999

sales@machineryhouse.com.au www.machineryhouse.com.au



| Collet | Α    | В  | L  | DIN  | RANGE (D) |
|--------|------|----|----|------|-----------|
| ER11   | 11.5 | 18 | 6  | 0.02 | 0.5-7.0   |
| ER16   | 17   | 27 | 10 | 0.02 | 0.5-10.0  |
| ER20   | 21   | 31 | 16 | 0.02 | 1.0-13.0  |
| ER25   | 26   | 35 | 25 | 0.02 | 1.0-16.0  |
| ER32   | 33   | 40 | 40 | 0.02 | 2.0-20.0  |
| ER40   | 41   | 46 | 50 | 0.03 | 3.0-26.0  |

#### Installation Guide - Please see downloads for full details

1. 2.



## **Recommended Accessories**

C957 C958 C959 C963

ER40 Collet Set - 7 Piece ER40 Collet Set - 23 Piece Collet & Chuck Set - 9 Piece Collet & Chuck Set - 25 Piece





Sydney: (02) 9890 9111 Brisbane: (07) 3715 2200 Melbourne: (03) 9212 4422 Perth: (08) 9373 9999

sales@machineryhouse.com.au www.machineryhouse.com.au

### **Product Brochure For C951**

C960

Collet & Chuck Set - 9 Piece

C961

Collet & Chuck Set - 9 Piece

C962

Collet & Chuck Set - 9 Piece

C964

Collet & Chuck Set - 25 Piece









C965

Collet & Chuck Set - 25 Piece

C966

Collet & Chuck Set - 25 Piece

C967

Collet & Chuck Set - 25 Piece

C138

Collet Chuck R8 x ER40









C111

Collet Chuck - NT30 x ER40

C114

Collet Chuck NT40 x ER40

T226

BT40 x ER40-80 Collet Chuck

T228

BT40 x ER40-100 Collet Chuck