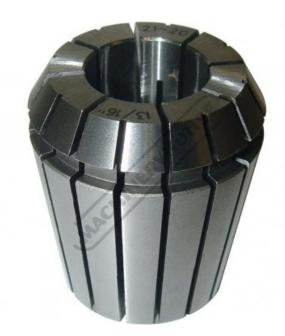

# C951 - ER40 Collet

Ø21-Ø20mm "Made in Taiwan"

#### Back In Stock Soon

**Ex GST** Inc GST \$30.00 \$33.00

| ORDER CODE:           | C951    |
|-----------------------|---------|
| Type:                 | ER40    |
| Metric Size (mm):     | 21 - 20 |
| Imperial Size (inch): | ~       |