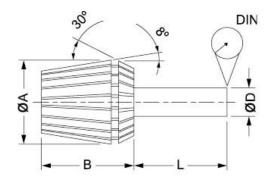

#### **Features**

- Manufactured to DIN standard

- Collet size covers a range from expanded to compressed
  Collets from 2mm have 1mm of movement
  Collets are listed by their expanded size
  Eg. When ordering an ER32-3 the range is from 3mm expanded to 2mm compressed

**Product Brochure For C951** 

Sydney: (02) 9890 9111 Brisbane: (07) 3715 2200 Melbourne: (03) 9212 4422 Perth: (08) 9373 9999

sales@machineryhouse.com.au www.machineryhouse.com.au

| Collet | Α    | В  | L  | DIN  | RANGE (D) |
|--------|------|----|----|------|-----------|
| ER11   | 11.5 | 18 | 6  | 0.02 | 0.5-7.0   |
| ER16   | 17   | 27 | 10 | 0.02 | 0.5-10.0  |
| ER20   | 21   | 31 | 16 | 0.02 | 1.0-13.0  |
| ER25   | 26   | 35 | 25 | 0.02 | 1.0-16.0  |
| ER32   | 33   | 40 | 40 | 0.02 | 2.0-20.0  |
| ER40   | 41   | 46 | 50 | 0.03 | 3.0-26.0  |