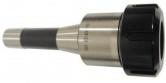

# C951 - ER40 Collet

Ø21-Ø20mm "Made in Taiwan"

#### Back In Stock Soon

**Ex GST** Inc GST \$30.00 \$33.00

| ORDER CODE:           | C951    |
|-----------------------|---------|
| Type:                 | ER40    |
| Metric Size (mm):     | 21 - 20 |
| Imperial Size (inch): | ~       |

#### **Features**

- Manufactured to DIN standard

- Collet size covers a range from expanded to compressed
  Collets from 2mm have 1mm of movement
  Collets are listed by their expanded size
  Eg. When ordering an ER32-3 the range is from 3mm expanded to 2mm compressed