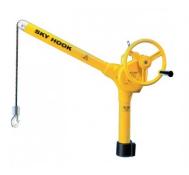

## **Recommended Accessories**

| A358       |               |
|------------|---------------|
| Sky Hook I | ifting Device |

A358A Chuck Hook

A358B Choker Collar

A358C Bolt Down Adaptor