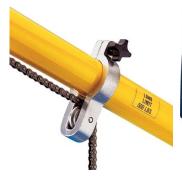

## **Recommended Accessories**

| A358       |               |
|------------|---------------|
| Sky Hook I | ifting Device |

A358A Chuck Hook

A358B Choker Collar

A358C Bolt Down Adaptor