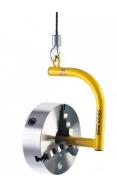

## **Recommended Accessories**

| A358       |               |
|------------|---------------|
| Sky Hook I | ifting Device |

A358A Chuck Hook

A358B Choker Collar

A358C Bolt Down Adaptor