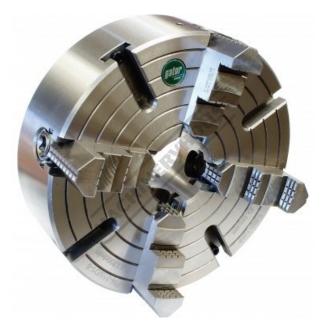

# P14-315/D1-8 - 4 Jaw Independent Lathe Chuck

Ø315mm

D1-8 Camlock Mount

\$1,050.00 \$1,155.00

**Ex GST** 

| Ø315   |
|--------|
|        |
| D1-8   |
| 1200   |
| 139.72 |
| 171.4  |
| 80     |
| 95     |
| ~      |
| 40     |
|        |

### **Description**

The "P" series chucks are to German standards and feature jaws that are individually adjustable, allowing firm gripping of odd shaped items. The semi steel chuck has jaws manufactured from hardened high quality alloy steel. Thrust bearings and operating screws made of case

Supplied with CAMLOCK PINS, 1 set of jaws and wrench. Manufactured to DIN55029