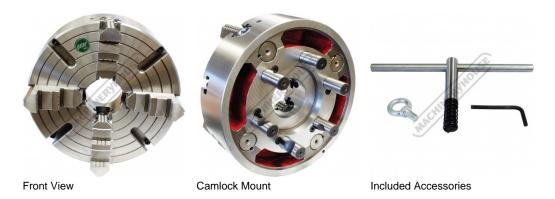

# P14-315/D1-8 - 4 Jaw Independent Lathe Chuck

Ø315mm

D1-8 Camlock Mount

\$1,050.00 \$1,155.00

**Ex GST** 

| Ø315   |
|--------|
|        |
| D1-8   |
| 1200   |
| 139.72 |
| 171.4  |
| 80     |
| 95     |
| ~      |
| 40     |
|        |

### **Description**

The "P" series chucks are to German standards and feature jaws that are individually adjustable, allowing firm gripping of odd shaped items. The semi steel chuck has jaws manufactured from hardened high quality alloy steel. Thrust bearings and operating screws made of case

Supplied with CAMLOCK PINS, 1 set of jaws and wrench. Manufactured to DIN55029