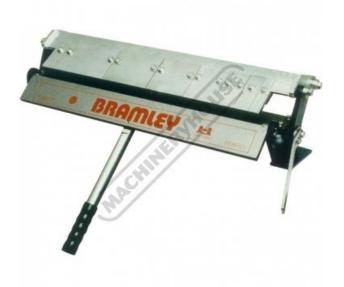

## 2F - Manual Panbrake Folder

610 x 1.2mm Mild Steel Bending Capacity Removable Individual Bending Fingers

| Ex GST     | Inc GST    |
|------------|------------|
| \$1,650.00 | \$1,815.00 |

| ORDER CODE:                         | S523 |
|-------------------------------------|------|
| MODEL:                              | 2F   |
| Bending Capacity - Mild Steel (mm): | 1.2  |
| Material Length Capacity (mm):      | 610  |
| Floor Space (L x W x H) (mm):       | ~    |
| Nett Weight (kg):                   | 36   |

## **Features**

- 610mm x 1.2mm Capacity •
- •
- •
- •
- 610mm x 1.2mm Capacity Bench mounting Heavy duty all steel construction Made to quality and precision specifications of larger machines, but with compact size and economy Interchangeable fingers for wide variety of box and pan sizes Cam adjustment on top beam provides simple and positive setting for different material thickness Simple robust clamping action Removable individual bending fingers for pans or boxes Mild steel capacity is rated on hot rolled material with 250MPA
- •