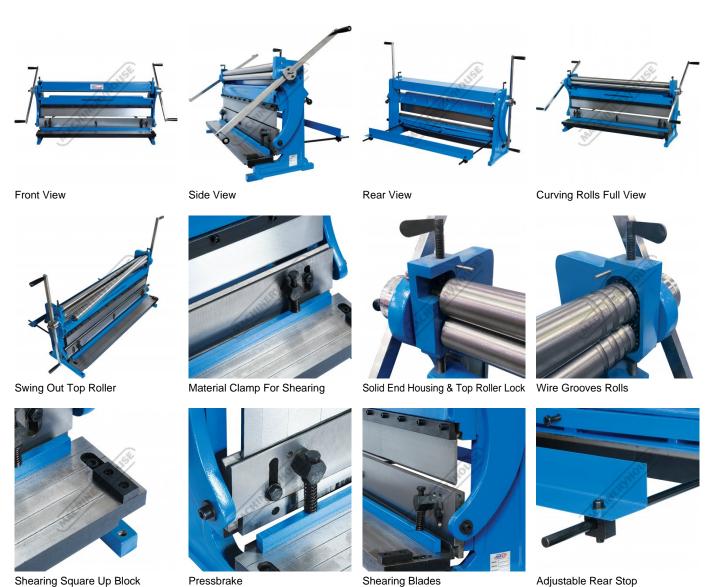

## Description

A compact three-function sheet metal working machine which will shear, roll and bend thin sheet material up to a maximum width of 1000mm. The handle operates all three functions at the same time, but only one function can be used at one time - the rolls incorporates wiring grooves and are rotated directly whilst the bending and shearing functions operate via an eccentric cam. The pressbrake bending dies can be removed in sections to allow for partial bends to be formed and the top roll can be removed completely when forming closed cylinders. The maximum thickness capacity of 1mm for mild steel & 1.5mm for soft grade aluminium, This compact machine is perfect on small jobs and low production runs for the home engineer's workshop.

## **Features**

- Ideal for light sheet metal work
- Cast iron construction
  One handle operates all three functions
- Segmented pressbrake top blade
- Top roller opens for job removal
- Includes wiring grooves in rolls and backgauge
- Mild steel capacity is rated on hot rolled material with 250MPA

## **Specific Features**