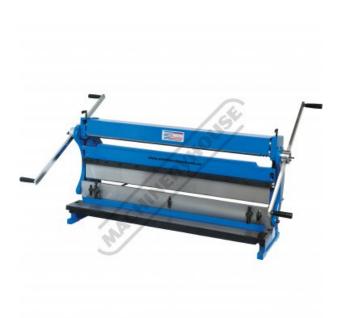

## CM-1000 - 3-in-1 Pressbrake, Guillotine & Rolls

1000 x 1mm Mild Steel Capacity

**Ex GST** Inc GST \$1,500.00 \$1,650.00

| ORDER CODE:                                    | S652    |
|------------------------------------------------|---------|
| MODEL:                                         | CM-1000 |
| Length Capacity (mm):                          | 1000    |
| Material Thickness Capacity - Mild Steel (mm): | 1       |
| Rolls Diameter (mm):                           | 42      |
| Nett Weight (kg):                              | 215     |

## Description

A compact three-function sheet metal working machine which will shear, roll and bend thin sheet material up to a maximum width of 1000mm. The handle operates all three functions at the same time, but only one function can be used at one time - the rolls incorporates wiring grooves and are rotated directly whilst the bending and shearing functions operate via an eccentric cam. The pressbrake bending dies can be removed in sections to allow for partial bends to be formed and the top roll can be removed completely when forming closed cylinders. The maximum thickness capacity of 1mm for mild steel & 1.5mm for soft grade aluminium, This compact machine is perfect on small jobs and low production runs for the home engineer's workshop.

## **Features**

- Ideal for light sheet metal work
- Cast iron construction
  One handle operates all three functions
- Segmented pressbrake top blade
- Top roller opens for job removal
- Includes wiring grooves in rolls and backgauge
- Mild steel capacity is rated on hot rolled material with 250MPA