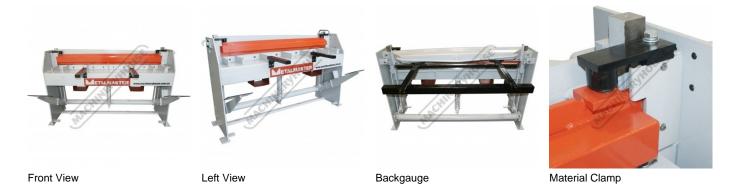

## **Specific Features**

Right Top View

#### **Features**

- Quality steel-fabrication construction

- Quality steel-fabrication construction
  Blades made from 9CrSi material suitable for stainless steel
  Spring loaded material clamp beam
  Greasing & oiling points on bearing surfaces
  Adjustable blade gap clearance for thin material
  Includes front sheet supports and backgauge
  Mild steel capacity is rated on hot rolled material with 250MPA