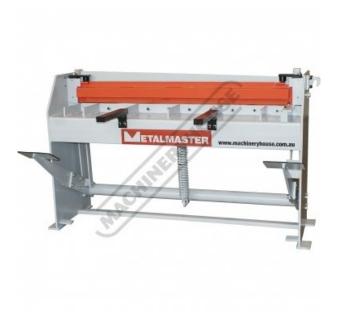

# SG-416A - Manual Treadle Guillotine

1300 x 1.6mm Mild Steel Shearing Capacity Quality 9CrSi Blade Material Suitable for Stainless Steel

Back In Stock Soon

**Ex GST** Inc GST

\$2,690.00 \$2,959.00

| SG-416A           |
|-------------------|
| 1.6               |
| 1                 |
| 1300              |
| 1700 x 850 x 1100 |
| 410               |
|                   |

#### **Features**

- Quality steel-fabrication construction

- Quality steel-fabrication construction
  Blades made from 9CrSi material suitable for stainless steel
  Spring loaded material clamp beam
  Greasing & oiling points on bearing surfaces
  Adjustable blade gap clearance for thin material
  Includes front sheet supports and backgauge
  Mild steel capacity is rated on hot rolled material with 250MPA