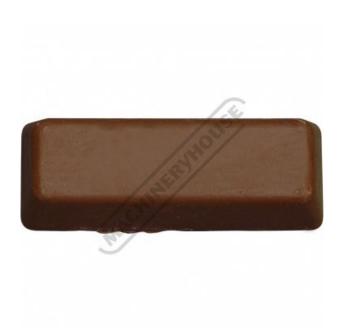

## ATO32 - Brown Buffing Compound

Cutting & Finishing On Softer Metals

| \$12.00          | \$13.20             |
|------------------|---------------------|
| ORDER CODE:      | G320                |
| Type:            | ATO32               |
| Colour:          | Brown               |
| Compound Finish: | Cutting & Finishing |

## **Description**

This is our general purpose Tripoli. Tripoli is used on softer metals such as aluminium, brass, copper and zinc. It is a combined cutting and finishing compound. If a brighter surface is required you can follow up with a finishing compound.