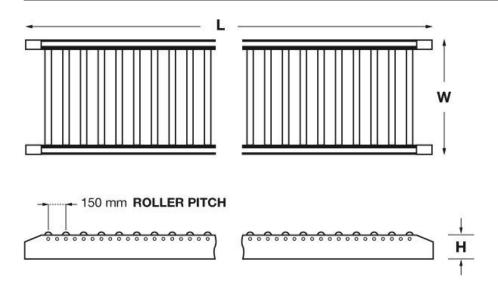

# RC-290S - Roller Conveyor

290 x 1500mm Ø50mm Rollers

| Ex GST   | Inc GST  |
|----------|----------|
| \$220.00 | \$242.00 |

| ORDER CODE:                         | L8125   |
|-------------------------------------|---------|
| MODEL:                              | RC-290S |
| Roller Load Capacity - (each) (kg): | 60      |
| Total Load Capacity (kg):           | 600     |
| Number of Rollers (No.):            | 10      |
| Table Width (W) (mm):               | 290     |
| Table Length (L) (mm):              | 1500    |
| Roller Table Height (H) (mm):       | 80      |
| Roller Diameter (mm):               | Ø50     |
| Roller Table Height (mm):           | ~       |

### **Features**

- Roller capacity of 60kg each
  10 x Zinc plated steel rollers at 150mm pitch
  Rollers are Ø50mm with commercial bearings
  Frames are powder coated
  Conveyor is pre-assembled with 4 cross-members
  Frames are pre-drilled at 75mm pitch to accept "Optional 9 rollers" totalling to 19 rollers

#### **Includes**

10 steel rollers @ 150mm pitch

Sydney: (02) 9890 9111 Brisbane: (07) 3715 2200 Melbourne: (03) 9212 4422 Perth: (08) 9373 9999

sales@machineryhouse.com.au www.machineryhouse.com.au