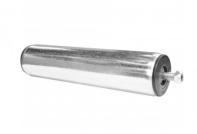

# RC-290S - Roller Conveyor

290 x 1500mm Ø50mm Rollers

| Ex GST   | Inc GST  |
|----------|----------|
| \$220.00 | \$242.00 |

| ORDER CODE:                         | L8125   |
|-------------------------------------|---------|
| MODEL:                              | RC-290S |
| Roller Load Capacity - (each) (kg): | 60      |
| Total Load Capacity (kg):           | 600     |
| Number of Rollers (No.):            | 10      |
| Table Width (W) (mm):               | 290     |
| Table Length (L) (mm):              | 1500    |
| Roller Table Height (H) (mm):       | 80      |
| Roller Diameter (mm):               | Ø50     |
| Roller Table Height (mm):           | ~       |

### **Features**

- Roller capacity of 60kg each
  10 x Zinc plated steel rollers at 150mm pitch
  Rollers are Ø50mm with commercial bearings
  Frames are powder coated
  Conveyor is pre-assembled with 4 cross-members
  Frames are pre-drilled at 75mm pitch to accept "Optional 9 rollers" totalling to 19 rollers

- Please Note:
  Roller load capacity is calculated on even weight distribution over entire roller
  Total load capacity is calculated on even weight distribution over entire roller conveyor system

#### **Includes**

10 steel rollers @ 150mm pitch

Sydney: (02) 9890 9111 Brisbane: (07) 3715 2200 Melbourne: (03) 9212 4422 Perth: (08) 9373 9999

sales@machineryhouse.com.au www.machineryhouse.com.au