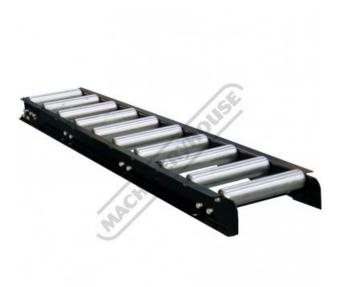

# RC-290S - Roller Conveyor

290 x 1500mm Ø50mm Rollers

| Ex GST   | Inc GST  |
|----------|----------|
| \$220.00 | \$242.00 |

| ORDER CODE:                         | L8125   |
|-------------------------------------|---------|
| MODEL:                              | RC-290S |
| Roller Load Capacity - (each) (kg): | 60      |
| Total Load Capacity (kg):           | 600     |
| Number of Rollers (No.):            | 10      |
| Table Width (W) (mm):               | 290     |
| Table Length (L) (mm):              | 1500    |
| Roller Table Height (H) (mm):       | 80      |
| Roller Diameter (mm):               | Ø50     |
| Roller Table Height (mm):           | ~       |

### **Features**

- Roller capacity of 60kg each
  10 x Zinc plated steel rollers at 150mm pitch
  Rollers are Ø50mm with commercial bearings
  Frames are powder coated
  Conveyor is pre-assembled with 4 cross-members
  Frames are pre-drilled at 75mm pitch to accept "Optional 9 rollers" totalling to 19 rollers

#### **Includes**

10 steel rollers @ 150mm pitch

Sydney: (02) 9890 9111 Brisbane: (07) 3715 2200 Melbourne: (03) 9212 4422 Perth: (08) 9373 9999

sales@machineryhouse.com.au www.machineryhouse.com.au