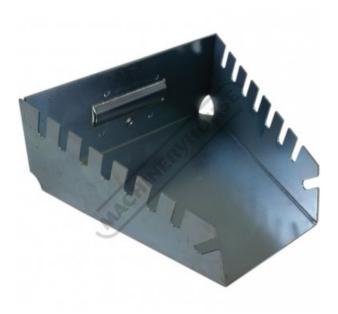

# SH-135 - Holder - Spanner

Suits A426, T790, T773 & A412

# Description

Suits backing panels with square holes

#### **Features**

• 135mm long spanner holder

Product Brochure For A446

Sydney: (02) 9890 9111 Brisbane: (07) 3715 2200 Melbourne: (03) 9212 4422 Perth: (08) 9373 9999

sales@machineryhouse.com.au www.machineryhouse.com.au