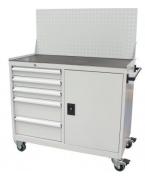

### **Recommended Accessories**

A426

T773

Industrial Backing Panel - Bench Mount

Industrial Mobile Tooling Cabinet Workstation A412

Industrial Wall Backing Panels - Square Hole Type