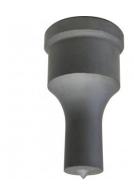

| Ø37.7 |
| Pack Quantity (No.):     |         | 1     |

**Ex GST** 







## **Description**

Punch and Dies are Manufactured by Sunrise in Taiwan using Hi -Grade Tool Steel imported from Japan.

The manufacturing process involves machining via hi tech CNC machines lathes & mills, vacuum heat treatment with multiple tempering at high temperatures before a final quality inspection/testing process all of which ensures an accurate, precise, durable & stable product.

## **Optional Accessories**

· Other sizes and shapes available on request



Product Brochure For P737A

Sydney: (02) 9890 9111 Brisbane: (07) 3715 2200 Melbourne: (03) 9212 4422 Perth: (08) 9373 9999

sales@machineryhouse.com.au www.machineryhouse.com.au

## **Recommended Accessories**

P737 Ø37mm Round Punch - RPN2