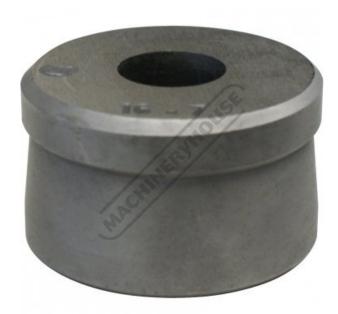

## P737A - Ø37.7mm Round Die - RDN2

Hi -Grade Tool Steel Imported From Japan

| \$70.00                  | \$77.00 |       |
|--------------------------|---------|-------|
| ORDER CODE:              |         | P737A |
| MODEL:                   |         | RDN2  |
| Type:                    |         | Die   |
| Punch Diameter (D) (mm): |         | ~     |
| Die Diameter (D) (mm):   |         | Ø37.7 |
| Pack Quantity (No.):     |         | 1     |

## **Description**

Punch and Dies are Manufactured by Sunrise in Taiwan using Hi -Grade Tool Steel imported from Japan.

The manufacturing process involves machining via hi tech CNC machines lathes & mills, vacuum heat treatment with multiple tempering at high temperatures before a final quality inspection/testing process all of which ensures an accurate, precise, durable & stable product.