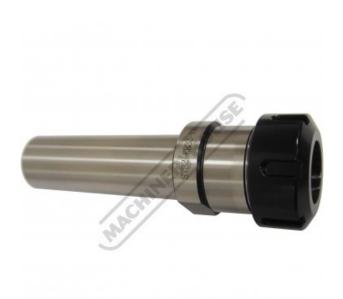

## C931 - 32 x 100 x ER32 Collet Chuck - Straight

Ø2-Ø20mm Range

| Ex GST   | Inc GST  |
|----------|----------|
| \$150.00 | \$165.00 |

| ORDER CODE:               | C931            |
|---------------------------|-----------------|
| MODEL:                    | 32 x 100 x ER32 |
| Shoulder Type (Yes / No): | Yes             |
| D (mm):                   | 50              |
| D1 (mm):                  | 32              |
| _L (mm):                  | 54              |
| L1 (mm):                  | 100             |
| Nett Weight (kg):         | 1.1             |

## Description

Toolmaster Straight shanked ER collet chucks are suitable for applications such as turret work or can be used as an extension when a long reach is required

Note: Spanner not included

## **Features**

- Precision ground Clamping flat

Sydney: (02) 9890 9111 Brisbane: (07) 3715 2200 Melbourne: (03) 9212 4422 Perth: (08) 9373 9999

sales@machineryhouse.com.au www.machineryhouse.com.au