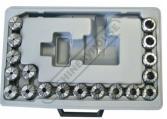

## **Recommended Accessories**

**Product Brochure For C931** 

C932 C117

ER32 Collet Chuck Wrench Collet Nut ER32

C922

ER32 Collet Set - 18 Piece

C923

Collet & Chuck Set - 8 Piece