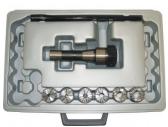

## **Recommended Accessories**

**Product Brochure For C931** 

C932 C117

ER32 Collet Chuck Wrench Collet Nut ER32

C922

ER32 Collet Set - 18 Piece

C923

Collet & Chuck Set - 8 Piece