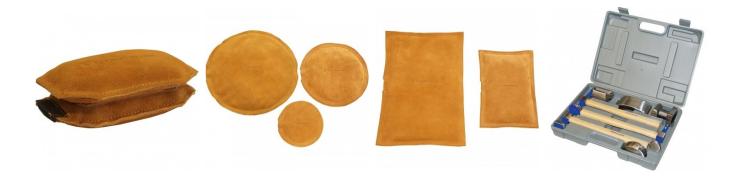

#### **Features**

- Drop forged, heat treated steel
- Precision ground & polished faces
- 1 x Door skin hammer
- 1 x Flat dresser hammer
- 1 x Fender & panel dinging hammer
- 1 x Angle dolly
- 1 x High crown dolly
- 1 x Anvil dolly
- 1 x Angle & flat short double spoon
- 1 x Drip moulding spoon
- 1 x Light dinging spoon 1 x Short single spoon

### **Recommended Accessories**

S214

S210

Rectangle Leather Bag - Steel Shot Filled Round Leather Bags - Sand Filled

S212

Rectangle Leather Bags - Sand Filled

H885

Auto Panel Restoration Kit - DIY