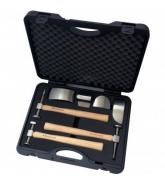

# ABR-10M - Auto Panel Restoration Kit - Master

Precision Ground & Polished Faces Precision Ground & Polished Faces

| \$320.00                        | \$352.00                                                                       |
|---------------------------------|--------------------------------------------------------------------------------|
| ORDER CODE:                     | H887                                                                           |
| MODEL:                          | ABR-10M                                                                        |
| Product Type:                   | Auto Panel Restoration & Kit -<br>MASTER                                       |
| Number of Pieces (No.):         | 10                                                                             |
| Capacity:                       | ~                                                                              |
| Dolly Section Size:             | ~                                                                              |
| Leather Bag Size (mm):          | ~                                                                              |
| Hammer Type:                    | Door Skin & Flat Dresser &<br>Fender & Panel Dinging                           |
| Auto Panel Restoration Dollies: | Angle & High Crown & Anvil                                                     |
| Auto Panel Restoration Spoons:  | Angle & Flat Short Double & Drip<br>Moulding & Light Dinging & Short<br>Single |
| Stand Height (mm):              | ~                                                                              |
| Nett Weight (kg):               | 11                                                                             |

#### **Features**

- Drop forged, heat treated steel
- Precision ground & polished faces
- 1 x Door skin hammer
- 1 x Flat dresser hammer
- 1 x Fender & panel dinging hammer
- 1 x Angle dolly
- 1 x High crown dolly
- 1 x Anvil dolly
- 1 x Angle & flat short double spoon
- 1 x Drip moulding spoon
- 1 x Light dinging spoon 1 x Short single spoon