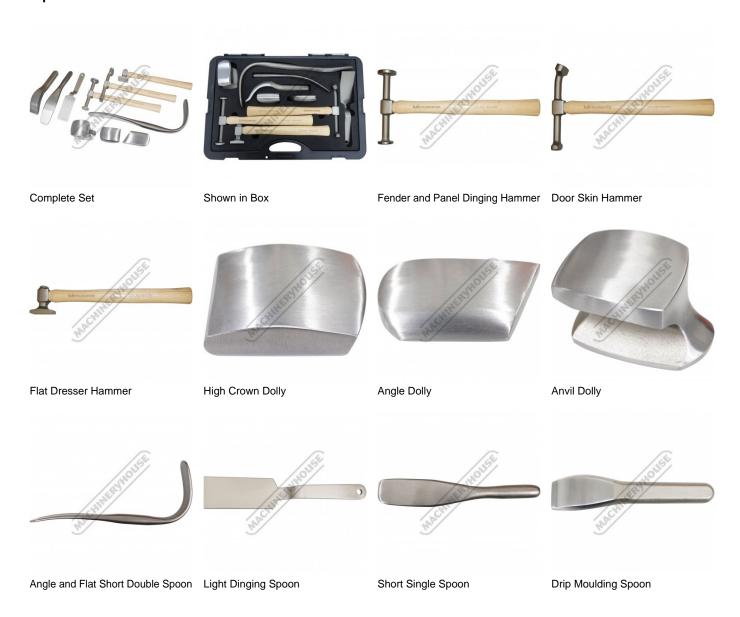

# ABR-10M - Auto Panel Restoration Kit - Master

Precision Ground & Polished Faces Precision Ground & Polished Faces

| \$320.00                        | \$352.00                                                                       |
|---------------------------------|--------------------------------------------------------------------------------|
| ORDER CODE:                     | H887                                                                           |
| MODEL:                          | ABR-10M                                                                        |
| Product Type:                   | Auto Panel Restoration & Kit -<br>MASTER                                       |
| Number of Pieces (No.):         | 10                                                                             |
| Capacity:                       | ~                                                                              |
| Dolly Section Size:             | ~                                                                              |
| Leather Bag Size (mm):          | ~                                                                              |
| Hammer Type:                    | Door Skin & Flat Dresser &<br>Fender & Panel Dinging                           |
| Auto Panel Restoration Dollies: | Angle & High Crown & Anvil                                                     |
| Auto Panel Restoration Spoons:  | Angle & Flat Short Double & Drip<br>Moulding & Light Dinging & Short<br>Single |
| Stand Height (mm):              | ~                                                                              |
| Nett Weight (kg):               | 11                                                                             |

#### **Features**

- Drop forged, heat treated steel
- Precision ground & polished faces
- 1 x Door skin hammer
- 1 x Flat dresser hammer
- 1 x Fender & panel dinging hammer
- 1 x Angle dolly
- 1 x High crown dolly
- 1 x Anvil dolly
- 1 x Angle & flat short double spoon
- 1 x Drip moulding spoon
- 1 x Light dinging spoon 1 x Short single spoon