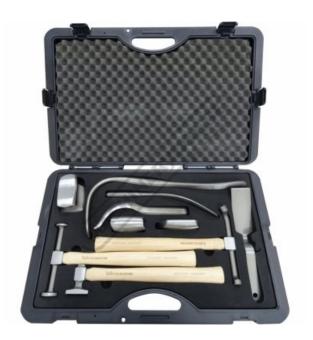

# ABR-10M - Auto Panel Restoration Kit - Master

Precision Ground & Polished Faces Precision Ground & Polished Faces

| \$320.00                        | \$352.00                                                                       |
|---------------------------------|--------------------------------------------------------------------------------|
| ORDER CODE:                     | H887                                                                           |
| MODEL:                          | ABR-10M                                                                        |
| Product Type:                   | Auto Panel Restoration & Kit -<br>MASTER                                       |
| Number of Pieces (No.):         | 10                                                                             |
| Capacity:                       | ~                                                                              |
| Dolly Section Size:             | ~                                                                              |
| Leather Bag Size (mm):          | ~                                                                              |
| Hammer Type:                    | Door Skin & Flat Dresser &<br>Fender & Panel Dinging                           |
| Auto Panel Restoration Dollies: | Angle & High Crown & Anvil                                                     |
| Auto Panel Restoration Spoons:  | Angle & Flat Short Double & Drip<br>Moulding & Light Dinging & Short<br>Single |
| Stand Height (mm):              | ~                                                                              |
| Nett Weight (kg):               | 11                                                                             |

#### **Features**

- Drop forged, heat treated steel
- Precision ground & polished faces
- 1 x Door skin hammer
- 1 x Flat dresser hammer
- 1 x Fender & panel dinging hammer
- 1 x Angle dolly
- 1 x High crown dolly
- 1 x Anvil dolly
- 1 x Angle & flat short double spoon
- 1 x Drip moulding spoon
- 1 x Light dinging spoon 1 x Short single spoon