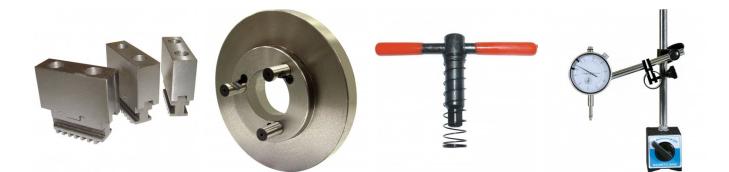

### Includes

- Outside jaws .
- Inside jaws
- Mounting screws

# **Specific Features**

**Back Plate Mount** 

Included Accessories

## **Recommended Accessories**

C7641 Soft Jaw & Base Set

L287 D1-4 Camlock Back Plate

M055 Magnetic Base and Dial Indicator