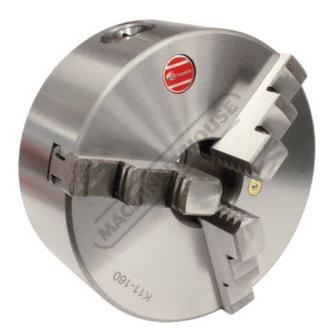

# K11 SERIES - 3 Jaw Self Centring Lathe Chuck

Ø160mm Back Plate Mount

| Ex GST              | Inc GST          |
|---------------------|------------------|
| \$180.00            | \$198.00         |
| ORDER CODE:         | C203             |
| Mounting Type:      | Back Plate Mount |
| Chuck Size (mm):    | Ø160             |
| Outside Jaw (mm):   | 3 - 55           |
| Inside Jaw (mm):    | 55 - 145         |
| Speed (rpm):        | 2500             |
| D1 (mm):            | 130              |
| D2 (mm):            | 142              |
| D3 (bore) (mm):     | 45               |
| _H (mm):            | 95               |
| H1 (mm):            | 65               |
| H2 (mm):            | ~                |
| h (lowercase) (mm): | 5                |
| z-d (mm):           | 3 x M8           |

## Description

K11 Series cast iron body lathe chucks are built to GB/T 4346.2-2002 standard, and supplied with one piece standard and reverse jaws.

World-class and industry leader in manufacturing manual lathe chucks for over 30 years. ToolMaster precision tolerance lathe chucks are ISO 9001-2000 approved, and ensure high quality with accuracy testing on every chuck.

# **Specific Features**

**Back Plate Mount** 

Included Accessories