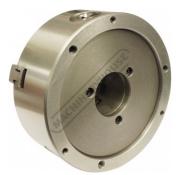

| ~      |
| h (lowercase) (mm): | 5      |
| z-d (mm):           | 3 x M8 |
| Nett Weight (kg):   | 9.4    |
|                     |        |



## Description

K11 Series cast iron body lathe chucks are built to GB/T 4346.2-2002 standard, and supplied with one piece standard and reverse jaws.

World-class and industry leader in manufacturing manual lathe chucks for over 30 years. ToolMaster precision tolerance lathe chucks are ISO 9001-2000 approved, and ensure high quality with accuracy testing on every chuck.

### Includes

- Outside jaws .
- Inside jaws
- Mounting screws



# Product Brochure For C203

Sydney: (02) 9890 9111 Brisbane: (07) 3715 2200 Melbourne: (03) 9212 4422 Perth: (08) 9373 9999

sales@machineryhouse.com.au www.machineryhouse.com.au

# **Specific Features**





**Back Plate Mount** 

Included Accessories

## **Recommended Accessories**

C7641 Soft Jaw & Base Set

L287 D1-4 Camlock Back Plate



M055 Magnetic Base and Dial Indicator