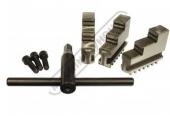

### Includes

- Outside jaws .
- Inside jaws
- Mounting screws

# **Specific Features**

**Back Plate Mount** 

Included Accessories