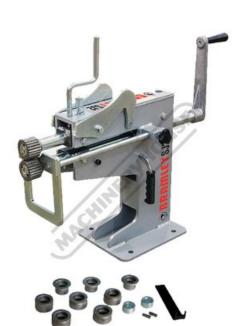

## SJ-2 - Swage and Jenny - Manual

1.6mm Mild Steel Thickness Capacity

# Description

High quality, robust, industrial duty machines, manufactured from steel, which provides good strength whilst also providing a very good bearing surface for the rotating shafts and slider blocks

#### **Features**

- Manufactured from high grade cast iron Quality design for long life
- Throat depth
- with guide 275mm without guide 380mm
- Weight 46kg
- Made in New Zealand

#### **Includes**

- 2mm Wiring Top and Bottom
- 4mm Wiring Top and Bottom
- 7mm Wiring Top and Bottom 10mm Wiring Top and Bottom
- 1x Jenny Roller Bottom
- 1x Closing Roller Bottom
- 2x Crimping

- 2x Necking 2x Bearing Blocks 1x Flat Roller Top