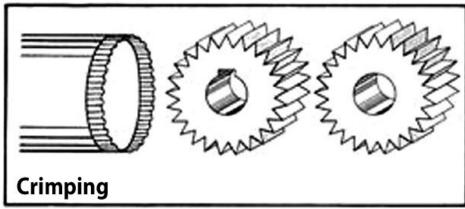

#### **Includes**

- 2mm Wiring Top and Bottom
- 4mm Wiring Top and Bottom
- 7mm Wiring Top and Bottom 10mm Wiring Top and Bottom
- 1x Jenny Roller Bottom
- 1x Closing Roller Bottom
- 2x Crimping

- 2x Necking 2x Bearing Blocks 1x Flat Roller Top