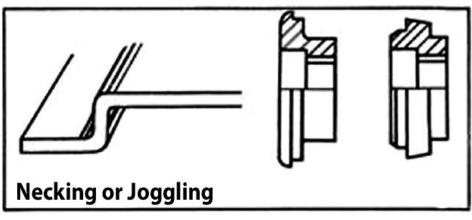

#### **Includes**

- 2mm Wiring Top and Bottom
- 4mm Wiring Top and Bottom
- 7mm Wiring Top and Bottom 10mm Wiring Top and Bottom
- 1x Jenny Roller Bottom
- 1x Closing Roller Bottom
- 2x Crimping

- 2x Necking 2x Bearing Blocks 1x Flat Roller Top