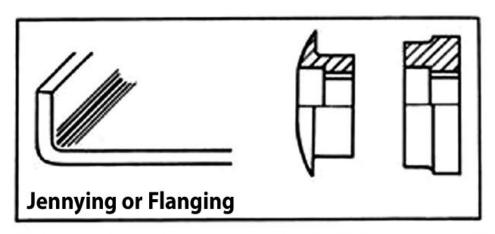

#### **Includes**

- 2mm Wiring Top and Bottom
- 4mm Wiring Top and Bottom
- 7mm Wiring Top and Bottom 10mm Wiring Top and Bottom
- 1x Jenny Roller Bottom
- 1x Closing Roller Bottom
- 2x Crimping

- 2x Necking 2x Bearing Blocks 1x Flat Roller Top