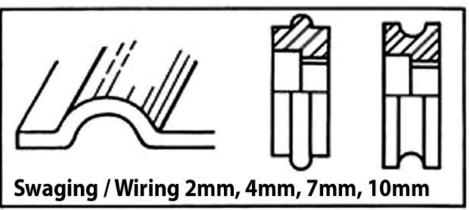

#### **Includes**

- 2mm Wiring Top and Bottom
- 4mm Wiring Top and Bottom
- 7mm Wiring Top and Bottom 10mm Wiring Top and Bottom
- 1x Jenny Roller Bottom
- 1x Closing Roller Bottom
- 2x Crimping

- 2x Necking 2x Bearing Blocks 1x Flat Roller Top