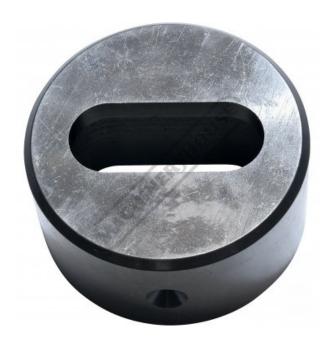

## P6138 - 16.7 x 40.7mm Slotted Die

Hi -Grade Tool Steel Imported From Japan Ø60mm Outside Body Diameter

\$130.00 \$143.00 ORDER CODE: P6138 Shape - Type: Slotted Die - 0D2 Square or Slot Hole Size (W x L) (mm): 16.7 x 40.7 Punch Locating Diameter x Length

**Product Brochure For P6138** 

Sydney: (02) 9890 9111 Brisbane: (07) 3715 2200 Melbourne: (03) 9212 4422 Perth: (08) 9373 9999

sales@machineryhouse.com.au www.machineryhouse.com.au

Ø60 x 32mm

Inc GST