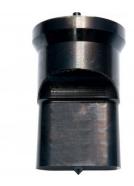

ultiple tempering at high temperatures before a final quality inspection/testing process all of which ensures an accurate, precise, durable & stable product.

#### **Features**

- PLEASE NOTE FOLLOWING RECOMMENDATIONS WHEN SELECTING DIE CLEARANCE:
- Material Thickness 2 ~ 4mm = Die Clearance 0.2mm
- Material Thickness 4 ~ 9.5mm = Die Clearance 0.7mm
- Material Thickness 10 ~ 14.5mm = Die Clearance 1.2mm Material Thickness 15 ~ 19.5mm = Die Clearance 1.7mm
- Material Thickness 20 ~ 24mm = Die Clearance 2.2mm



Product Brochure For P6138

Sydney: (02) 9890 9111 Brisbane: (07) 3715 2200 Melbourne: (03) 9212 4422 Perth: (08) 9373 9999

sales@machineryhouse.com.au www.machineryhouse.com.au

# **Specific Features**



Bottom View

### **Recommended Accessories**

P6137 16 x 40mm Slotted Punch