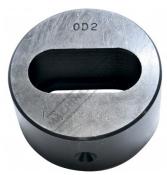

## P6138 - 16.7 x 40.7mm Slotted Die

Hi -Grade Tool Steel Imported From Japan Ø60mm Outside Body Diameter

\$130.00 \$143.00 ORDER CODE: P6138 Shape - Type: Slotted Die - 0D2 Square or Slot Hole Size (W x L) (mm): 16.7 x 40.7 Punch Locating Diameter x Length

# **Specific Features**

Bottom View