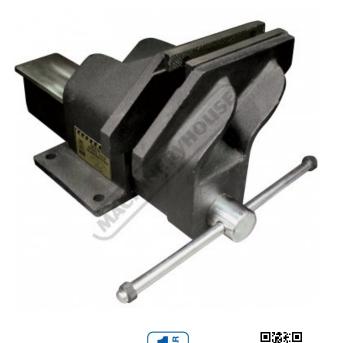

## OFV6S - Steel Offset Fabricated Bench Vice - Right Hand

152mm Jaw Width 178mm Jaw Opening

Ex GST Inc GST \$120.00 \$132.00

| \$120.00                           | \$132.00            |
|------------------------------------|---------------------|
| ORDER CODE:                        | V067                |
| Model:                             | OFV6S               |
| Туре:                              | Offset - Right Hand |
| Jaw Width (mm):                    | 152                 |
| Jaw Opening (mm):                  | 178                 |
| Overall Length (Closed Jaws) (mm): | 430                 |
| Overall Width (mm):                | 240                 |
| Overall Height (mm):               | 182                 |
| Nett Weight (kg):                  | 19.6                |
|                                    |                     |

HAFCO

Manufactured from steel plate and designed for heavy duty work

**Recommended Accessories** 

Sydney: (02) 9890 9111 Brisbane: (07) 3715 2200 Melbourne: (03) 9212 4422 Perth: (08) 9373 9999

sales@machineryhouse.com.au www.machineryhouse.com.au