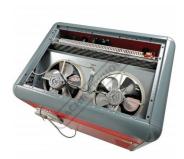

#### **Features**

- · Steel cabinets lined with acoustic foam to deaden noise and maximise cooling air flow
- Thermostat-controlled cooling fans combined with over-temp. protection ensure correct operation
- K-Series db(A) ranges approx. 63 to 68

## **Specific Features**

Fan Cooled

Open Case

Product Brochure For C542

Sydney: (02) 9890 9111 Brisbane: (07) 3715 2200 Melbourne: (03) 9212 4422 Perth: (08) 9373 9999

sales@machineryhouse.com.au www.machineryhouse.com.au