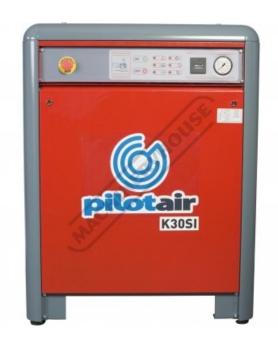

# K30SI - Silenced Pilot Air Compressor

7.5HP 415 Volt

\$6,600.00 \$7,260.00

ORDER CODE:

MODEL:

**Ex GST** 

| ORDER CODE:                      | C542       |
|----------------------------------|------------|
| MODEL:                           | K30SI      |
| Cylinder Stages (No.):           | 2/2        |
| Max. Pressure (PSI):             | 174        |
| Max. Pressure (kPa):             | 1200       |
| Piston Displacement (CFM / LPM): | 30.8 / 871 |
| Free Air Delivery (CFM / LPM):   | 24.1 / 681 |
| Motor Power (kW / hp):           | 5.5 / 7.5  |
| Voltage / Amperage (V / amp):    | 415        |
| Nett Weight (kg):                | 182        |
|                                  |            |

#### **Features**

- · Steel cabinets lined with acoustic foam to deaden noise and maximise cooling air flow
- Thermostat-controlled cooling fans combined with over-temp. protection ensure correct operation
- K-Series db(A) ranges approx. 63 to 68