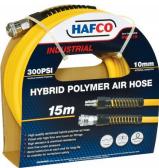

Retractable Air Hose Reel -Includes Air Dusting gun

H040

Industrial Retractable Air Hose Reel

H008

Industrial Polymer Air Hose

H018

Recoil PU Air Hose

A220