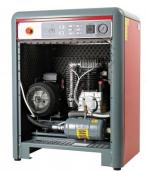

# K30SI - Silenced Pilot Air Compressor

7.5HP 415 Volt

\$6,600.00 \$7,260.00

ORDER CODE:

MODEL:

**Ex GST** 

| ORDER CODE:                      | C542       |
|----------------------------------|------------|
| MODEL:                           | K30SI      |
| Cylinder Stages (No.):           | 2/2        |
| Max. Pressure (PSI):             | 174        |
| Max. Pressure (kPa):             | 1200       |
| Piston Displacement (CFM / LPM): | 30.8 / 871 |
| Free Air Delivery (CFM / LPM):   | 24.1 / 681 |
| Motor Power (kW / hp):           | 5.5 / 7.5  |
| Voltage / Amperage (V / amp):    | 415        |
| Nett Weight (kg):                | 182        |
|                                  |            |

#### **Description**

High standards ensure reliability and service life, however, a full coverage for 12 months on all products listed gives complete confidence. With over 30 years experience providing reliability and versatility in the compressed air industry, Pilot Air can meet your requirements.