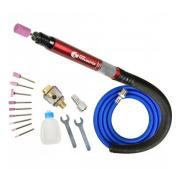

A043 Air Micro Die Grinder Kit

A039 Air Hammer Chisel - Vibration Damped

A046 Air Pop Rivet Kit

A040 Air Die Grinder

A041 Air Die Grinder - Extended Shaft 5" (127mm)

S322 Gravity Feed - Spray Gun

Sydney: (02) 9890 9111 Brisbane: (07) 3715 2200 Melbourne: (03) 9212 4422 Perth: (08) 9373 9999