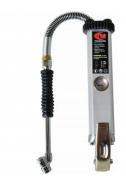

Retractable Air Hose Reel -Includes Air Dusting gun

H040

Industrial Retractable Air Hose Reel

H008

Industrial Polymer Air Hose

H018

Recoil PU Air Hose

A220