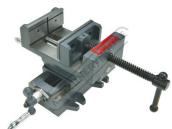

# V1204 - Compound Drill Vice

105mm Jaw Width 100mm Jaw Opening

| Ex GST   | Inc GST  |  |
|----------|----------|--|
| \$100.00 | \$110.00 |  |

| ORDER CODE:       | V1204     |
|-------------------|-----------|
| Jaw Width (mm):   | 105       |
| Travel (mm):      | 100 x 100 |
| Jaw Opening (mm): | 100       |
| Jaw Depth (mm):   | 45        |
| Nett Weight (kg): | 10.5      |

## Description

Heavy duty fine grain cast iron compound drill vice