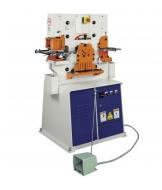

acity - Mild Steel (mm): |                  | 160 x 8    |
| Die Block Vee Sizes (mm):           |                  | 40mm       |
| Suits Punch & Shear Models:         |                  | IW-45K     |
|                                     |                  |            |



## Description

Sunrise Single-Vee pressbrake bending attachment is a great device to bend mild steel plate with a maximum capacity of 160 x 8mm and a tensile strength of 45kg/mm squared

This attachment can only be fitted to the hole punching station as pictured



Sydney: (02) 9890 9111 Brisbane: (07) 3715 2200 Melbourne: (03) 9212 4422 Perth: (08) 9373 9999

sales@machineryhouse.com.au www.machineryhouse.com.au

## Product Brochure For P182

## **Recommended Accessories**

P171 Hydraulic Punch & Shear - 45 Tonne