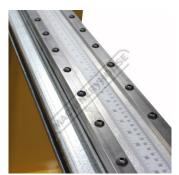

The table comes with an 203.2mm three jaw chuck with 63.5mm thru hole that allows for longer pieces of tubing than the table length. Chuck can handle up to 114.3mm OD. The minimum OD is 6.35mm. The table has a linear indicator strip so the operator can set up accurate distances between bends. Mechanical stops can be positioned for the start of each bend. Using the mechanical stops is very beneficial for repeatability on bigger production runs. Another nice feature of the table is that the positioning carriage rolls on a precision V block rail and rides the rail using V-block bearings. These bearings are placed on eccentric shafts, which allows for tolerance adjustment allowing the most accurate results.

Stop

Scale

Sydney: (02) 9890 9111 Brisbane: (07) 3715 2200 Melbourne: (03) 9212 4422 Perth: (08) 9373 9999

sales@machineryhouse.com.au www.machineryhouse.com.au