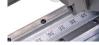

The table comes with an 203.2mm three jaw chuck with 63.5mm thru hole that allows for longer pieces of tubing than the table length. Chuck can handle up to 114.3mm OD. The minimum OD is 6.35mm. The table has a linear indicator strip so the operator can set up accurate distances between bends. Mechanical stops can be positioned for the start of each bend. Using the mechanical stops is very beneficial for repeatability on bigger production runs. Another nice feature of the table is that the positioning carriage rolls on a precision V block rail and rides the rail using V-block bearings. These bearings are placed on eccentric shafts, which allows for tolerance adjustment allowing the most accurate results.

Stop

Scale

Sydney: (02) 9890 9111 Brisbane: (07) 3715 2200 Melbourne: (03) 9212 4422 Perth: (08) 9373 9999

sales@machineryhouse.com.au www.machineryhouse.com.au