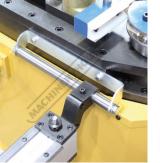

The table comes with an 203.2mm three jaw chuck with 63.5mm thru hole that allows for longer pieces of tubing than the table length. Chuck can handle up to 114.3mm OD. The minimum OD is 6.35mm. The table has a linear indicator strip so the operator can set up accurate distances between bends. Mechanical stops can be positioned for the start of each bend. Using the mechanical stops is very beneficial for repeatability on bigger production runs. Another nice feature of the table is that the positioning carriage rolls on a precision V block rail and rides the rail using V-block bearings. These bearings are placed on eccentric shafts, which allows for tolerance adjustment allowing the most accurate results.

### **Specific Features**

Mount

Mount 2

Screw

Adjuster

Rollers

Chuck 2

Chuck