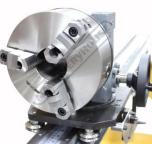

The table comes with an 203.2mm three jaw chuck with 63.5mm thru hole that allows for longer pieces of tubing than the table length. Chuck can handle up to 114.3mm OD. The minimum OD is 6.35mm. The table has a linear indicator strip so the operator can set up accurate distances between bends. Mechanical stops can be positioned for the start of each bend. Using the mechanical stops is very beneficial for repeatability on bigger production runs. Another nice feature of the table is that the positioning carriage rolls on a precision V block rail and rides the rail using V-block bearings. These bearings are placed on eccentric shafts, which allows for tolerance adjustment allowing the most accurate results.

### **Specific Features**

Mount

Mount 2

Screw

Adjuster

Rollers

Chuck 2

Chuck