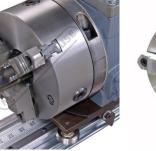

The table comes with an 203.2mm three jaw chuck with 63.5mm thru hole that allows for longer pieces of tubing than the table length. Chuck can handle up to 114.3mm OD. The minimum OD is 6.35mm. The table has a linear indicator strip so the operator can set up accurate distances between bends. Mechanical stops can be positioned for the start of each bend. Using the mechanical stops is very beneficial for repeatability on bigger production runs. Another nice feature of the table is that the positioning carriage rolls on a precision V block rail and rides the rail using V-block bearings. These bearings are placed on eccentric shafts, which allows for tolerance adjustment allowing the most accurate results.

### **Specific Features**

Mount

Mount 2

Screw

Adjuster

Rollers

Chuck 2

Chuck