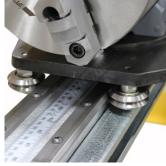

The table comes with an 203.2mm three jaw chuck with 63.5mm thru hole that allows for longer pieces of tubing than the table length. Chuck can handle up to 114.3mm OD. The minimum OD is 6.35mm. The table has a linear indicator strip so the operator can set up accurate distances between bends. Mechanical stops can be positioned for the start of each bend. Using the mechanical stops is very beneficial for repeatability on bigger production runs. Another nice feature of the table is that the positioning carriage rolls on a precision V block rail and rides the rail using V-block bearings. These bearings are placed on eccentric shafts, which allows for tolerance adjustment allowing the most accurate results.

### **Specific Features**

Mount

Mount 2

Screw

Adjuster

Rollers

Chuck 2

Chuck