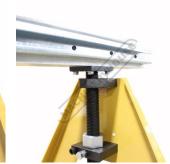

The table comes with an 203.2mm three jaw chuck with 63.5mm thru hole that allows for longer pieces of tubing than the table length. Chuck can handle up to 114.3mm OD. The minimum OD is 6.35mm. The table has a linear indicator strip so the operator can set up accurate distances between bends. Mechanical stops can be positioned for the start of each bend. Using the mechanical stops is very beneficial for repeatability on bigger production runs. Another nice feature of the table is that the positioning carriage rolls on a precision V block rail and rides the rail using V-block bearings. These bearings are placed on eccentric shafts, which allows for tolerance adjustment allowing the most accurate results.

### **Specific Features**

Mount

Mount 2

Screw

Adjuster

Rollers

Chuck 2

Chuck