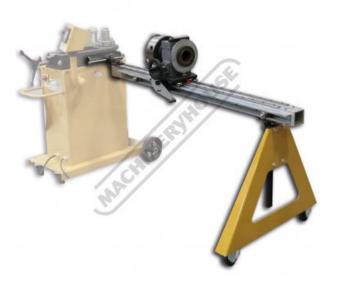

# IDX-10-250-M - 3048mm (10ft) Rotary Positioning Table

63.5mm Index Chuck Thru Hole Suits RDB-250 Hydraulic Pipe & Tube Bender

| Ex GST                                       | Inc GST                                                                                  |
|----------------------------------------------|------------------------------------------------------------------------------------------|
| \$7,990.00                                   | \$8,789.00                                                                               |
| ORDER CODE:                                  | B8110                                                                                    |
| MODEL:                                       | IDX-10-250-M                                                                             |
| Part Number:                                 | ~                                                                                        |
| Туре:                                        | Rotary Positioning Table                                                                 |
| Degree of Bend (Max) (Deg):                  | ~                                                                                        |
| Size (inch / mm):                            | 10ft / 3048mm Table Length &<br>63.5 Index Chuck Thru Hole &<br>6.35 - 114.3 OD in Chuck |
| CLR - Centre Line Radius (inch / mm):        | ~                                                                                        |
| Recommended Min. Wall Thickness (inch / mm): | ~                                                                                        |
| Material OD (inch / mm):                     | ~                                                                                        |
| Suits Spigot Size (inch / mm):               | ~                                                                                        |
| Suits Machine Model:                         | RDB-250                                                                                  |
| Nett Weight (kg):                            | 114                                                                                      |

#### Description

What is the perfect complement to any computer controlled Baileigh Tube and Pipe Bender? A rotary indexing table, of course. An RDB-250 tube bender fitted with a rotary positioning table allows for accurate bends in varying planes, as well as consistent measurements between bends. The IDX-10-250 is a 3048mm (10ft) table but other tables for the RDB-25 are available in lengths of 4572mm (15ft), and 6096mm (20ft) as well, call for the pricing of the longer tables. And because only some jobs require the rotary indexing table, it can be attached or taken off of the bender with ease.

The table comes with an 203.2mm three jaw chuck with 63.5mm thru hole that allows for longer pieces of tubing than the table length. Chuck can handle up to 114.3mm OD. The minimum OD is 6.35mm. The table has a linear indicator strip so the operator can set up accurate distances between bends. Mechanical stops can be positioned for the start of each bend. Using the mechanical stops is very beneficial for repeatability on bigger production runs. Another nice feature of the table is that the positioning carriage rolls on a precision V block rail and rides the rail using V-block bearings. These bearings are placed on eccentric shafts, which allows for tolerance adjustment allowing the most accurate results.