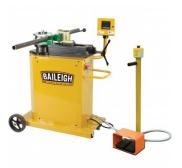

#### **Recommended Accessories**

B8085 Motorised Pipe & Tube Rotary Draw Bender