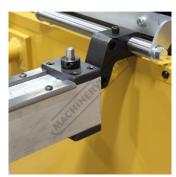

The table comes with an 203.2mm three jaw chuck with 63.5mm thru hole that allows for longer pieces of tubing than the table length. Chuck can handle up to 114.3mm OD. The minimum OD is 6.35mm. The table has a linear indicator strip so the operator can set up accurate distances between bends. Mechanical stops can be positioned for the start of each bend. Using the mechanical stops is very beneficial for repeatability on bigger production runs. Another nice feature of the table is that the positioning carriage rolls on a precision V block rail and rides the rail using V-block bearings. These bearings are placed on eccentric shafts, which allows for tolerance adjustment allowing the most accurate results.

### **Specific Features**

Mount

Mount 2

Screw

Adjuster

Rollers

Chuck 2

Chuck

Stop

Scale

Sydney: (02) 9890 9111 Brisbane: (07) 3715 2200 Melbourne: (03) 9212 4422 Perth: (08) 9373 9999

sales@machineryhouse.com.au www.machineryhouse.com.au