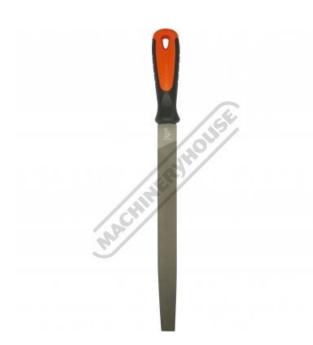

# EF-FF - Engineers File, Flat - Smooth Cut

Hi-Quality Hardened & Tempered Carbon Steel 250mm Blade Length

|                                  | \$17.00 | \$18.70 |        |
|----------------------------------|---------|---------|--------|
| ORDER CO                         | DDE:    |         | F122   |
| MODEL:                           |         |         | EF-FF  |
| File Shape:                      |         |         | Flat   |
| File Cut (Te                     | eeth):  |         | Smooth |
| File Bade Length (mm):           |         | 250     |        |
| Overall Length with Handle (mm): |         |         | 360    |
| Number of Pieces (No.):          |         |         | 1      |

### Description

Suitable for any engineering application.

#### **Features**

- Manufactured to Hi-Quality from hardened and tempered carbon steel Incorporates cutting teeth on both edges of file Cushion grip handle