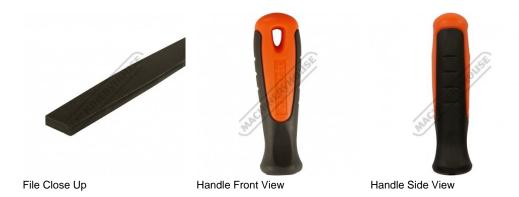

#### **Features**

- Manufactured to Hi-Quality from hardened and tempered carbon steel Incorporates cutting teeth on both edges of file Cushion grip handle

## **Specific Features**