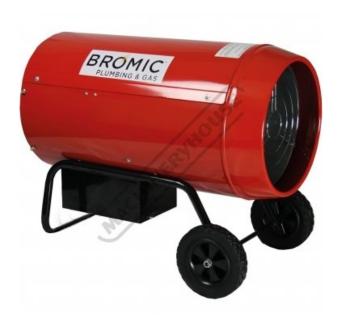

## HF-30 - LPG Portable Heater

108 MJ/h Forced Air Convection - Series #2620403 30kW HEAT-FLO™ - 540m3 Room Heating Volume

## On Sale - Limited Stock

**Ex GST** Inc GST \$630.00 \$693.00 \$580.00 \$638.00

| ORDER CODE:                            | F003            |
|----------------------------------------|-----------------|
| MODEL:                                 | HF-30           |
| Heating Fuel:                          | LPG Propane     |
| Air Flow Type (I/s / CFM):             | Fan Forced      |
| Heat Rating (kW):                      | 30              |
| Heat Output (MJ/h):                    | 108             |
| Minimum Room Heating Volume (m3):      | 540             |
| Operating Pressure (kPa):              | 150             |
| IP Class:                              | IP 44           |
| Motor Rating (W):                      | 75              |
| Heat Output - kw / BTU (kW / BTU):     | ~               |
| Fuel Tank Capacity (Litre):            | ~               |
| Fuel Consumption (L/Hr):               | ~               |
| Gas Consumption (kg/h):                | 2.16            |
| Max Operating Hours (Hr):              | ~               |
| dBA Rating @ 1 Metre (dBA):            | ~               |
| Gas Bottle - Minimum Requirement (kg): | 45              |
| Voltage (V):                           | 240             |
| Dimensions (L x W x H) (mm):           | 280 x 600 x 470 |
| Nett Weight (kg):                      | 17.5            |

## **Description**

HEAT-FLO™ LPG Fired Portable Heater