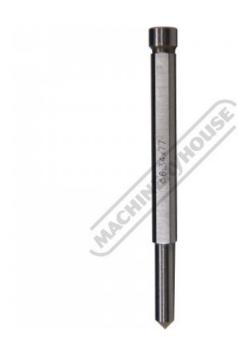

# D9510 - Broach Locating Pin - Toolmaster

Ø6.34mm x 77mm Suits 30mm Drill Depth

Ex GST Inc GST \$10.00 \$11.00

| ORDER CODE:                        | D9510      |
|------------------------------------|------------|
| Brand:                             | Toolmaster |
| Pin Diameter (mm / inch):          | Ø6.34      |
| Pin Length (mm):                   | 77         |
| Suits Broach Cutter - Drill Depth: | 30         |

### **Description**

Locating pin to suit Toolmaster 30mm cutters.

The spring-loaded pilot pin quickly picks up the location of the hole from a centre punch mark. It also is used to eject the slug at the completion of the cut.

Note! It is not recommended to use the cutter without the pilot pin

Sydney: (02) 9890 9111 Brisbane: (07) 3715 2200 Melbourne: (03) 9212 4422 Perth: (08) 9373 9999

sales@machineryhouse.com.au www.machineryhouse.com.au