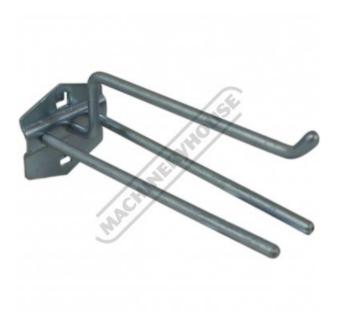

# TPH-150 - Plier Holder - Triple Prong

Suits A426, T790, T773 & A412

|            | Ex GST | Inc GST                   |
|------------|--------|---------------------------|
|            | \$6.00 | \$6.60                    |
| ORDER CODE | :      | A444                      |
| MODEL:     |        | TPH-150                   |
| Туре:      |        | Plier Holder Triple Prong |
| Size:      |        | 150mm                     |
| Suits:     |        | A426, T790, T773 & & A412 |
|            |        |                           |

# Description

Suits backing panels with square holes

### Features

• 150mm long triple prong plier holder

Sydney: (02) 9890 9111 Brisbane: (07) 3715 2200 Melbourne: (03) 9212 4422 Perth: (08) 9373 9999

sales@machineryhouse.com.au www.machineryhouse.com.au