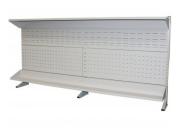

#### **Recommended Accessories**

A426 Industrial Backing Panel - Bench Mount T773 Industrial Mobile Tooling Cabinet Workstation A412 Industrial Wall Backing Panels -Square Hole Type

|   |   |   |   |   |   |   |   |   | - |   | • |              |   |   |   |   |   |   |   |   |   |   |  |
|---|---|---|---|---|---|---|---|---|---|---|---|--------------|---|---|---|---|---|---|---|---|---|---|--|
|   |   |   |   |   |   |   |   |   |   |   |   | -            |   |   |   |   |   |   |   |   |   |   |  |
|   |   |   |   |   |   |   |   |   |   |   |   |              |   |   |   |   |   |   |   |   |   |   |  |
|   |   |   |   |   |   |   |   |   |   |   |   |              |   |   |   |   |   |   |   |   |   |   |  |
|   |   |   |   |   |   |   |   |   |   |   |   |              |   |   |   |   |   |   |   |   |   |   |  |
|   |   |   |   |   |   |   |   |   |   |   |   |              |   |   | 1 |   |   |   |   |   |   |   |  |
|   |   |   |   |   |   | - |   |   |   |   |   |              |   |   |   |   | - |   |   |   |   |   |  |
|   |   |   |   | • | • | • | • | • | • | • | - | •            | - | • | • | • | • |   |   | - | • | - |  |
|   |   |   | • | • | • | • | • | • | • | • | • |              | - | • | • | • | • |   |   | • | - |   |  |
|   |   |   |   |   |   | • |   |   |   |   |   |              |   | • | - |   |   | - | - |   | * |   |  |
|   |   |   |   | • |   |   |   |   |   |   |   |              |   |   |   |   |   | - |   |   |   |   |  |
|   |   |   |   |   |   |   |   |   |   |   |   |              |   |   |   |   |   |   |   |   |   |   |  |
| • |   |   |   |   |   |   |   |   |   |   |   |              |   |   |   |   |   |   |   |   |   |   |  |
|   |   |   |   |   |   |   |   |   |   |   |   |              |   |   |   |   |   |   |   |   |   |   |  |
|   | - |   | • | • | • | • | • | • |   | - | - | •            | * | • | • | • | • | • | • | ٠ | • |   |  |
|   |   | - | • | • |   |   |   |   | - |   | - |              | - |   | • |   |   |   |   |   |   |   |  |
|   |   |   |   |   |   |   |   |   |   |   |   |              |   |   |   | - |   |   |   |   |   |   |  |
|   |   |   |   |   |   |   |   |   |   |   |   |              |   |   |   |   |   |   |   |   |   |   |  |
|   |   |   |   |   |   |   |   |   |   |   |   |              |   |   |   |   |   |   |   |   |   |   |  |
|   |   |   |   |   |   |   |   |   |   |   |   | $\mathbf{x}$ |   |   |   |   |   |   |   |   |   |   |  |
|   |   |   |   |   |   |   |   |   |   |   |   |              |   |   |   |   |   |   |   |   |   |   |  |
|   |   |   |   |   |   |   |   |   |   |   |   |              |   |   |   |   |   |   |   |   |   |   |  |
|   | - |   |   |   |   |   |   |   |   | - |   |              | - |   |   |   |   |   |   | - | - |   |  |
|   |   |   |   | 2 |   | - |   |   |   | - | - | 0            |   | - | - |   |   |   |   |   |   |   |  |
|   |   |   |   | 1 |   |   |   |   |   |   | 1 |              |   |   |   |   | - |   |   |   | 1 |   |  |
|   |   |   |   |   | • | • |   | • | • |   |   |              | • | • | - | - |   |   | • | • | • | * |  |
| 8 |   |   |   |   |   |   |   |   |   |   |   |              |   |   |   |   |   |   |   |   |   |   |  |