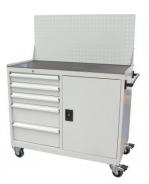

#### **Recommended Accessories**

A426 Industrial Backing Panel - Bench Mount T773 Industrial Mobile Tooling Cabinet Workstation A412 Industrial Wall Backing Panels -Square Hole Type

|   |   |   |   |   |   |   |   |   | - |   | • |              |   |   |   |   |   |   |   |   |   |   |  |
|---|---|---|---|---|---|---|---|---|---|---|---|--------------|---|---|---|---|---|---|---|---|---|---|--|
|   |   |   |   |   |   |   |   |   |   |   |   | -            |   |   |   |   |   |   |   |   |   |   |  |
|   |   |   |   |   |   |   |   |   |   |   |   |              |   |   |   |   |   |   |   |   |   |   |  |
|   |   |   |   |   |   |   |   |   |   |   |   |              |   |   |   |   |   |   |   |   |   |   |  |
|   |   |   |   |   |   |   |   |   |   |   |   |              |   |   |   |   |   |   |   |   |   |   |  |
|   |   |   |   |   |   |   |   |   |   |   |   |              |   |   | 1 |   |   |   |   |   |   |   |  |
|   |   |   |   |   |   | - |   |   |   |   |   |              |   |   |   |   | - |   |   |   |   |   |  |
|   |   |   |   | • | • | • | • | • | • | • | - | •            | - | • | • | • | • |   |   | - | • | - |  |
|   |   |   | • | • | • | • | • | • | • | • | • |              | - | • | • | • | • |   |   | • | - |   |  |
|   |   |   |   |   |   | • |   |   |   |   |   |              |   | • | - |   |   | - | - |   | * |   |  |
|   |   |   |   | • |   |   |   |   |   |   |   |              |   |   |   |   |   | - |   |   |   |   |  |
|   |   |   |   |   |   |   |   |   |   |   |   |              |   |   |   |   |   |   |   |   |   |   |  |
| • |   |   |   |   |   |   |   |   |   |   |   |              |   |   |   |   |   |   |   |   |   |   |  |
|   |   |   |   |   |   |   |   |   |   |   |   |              |   |   |   |   |   |   |   |   |   |   |  |
|   | - |   | • | • | • | • | • | • |   | - | - | •            | * | • | • | • | • | • | • | ٠ | • |   |  |
|   |   | - | • | • |   |   |   |   | - |   | - |              | - |   | • |   |   |   |   |   |   |   |  |
|   |   |   |   |   |   |   |   |   |   |   |   |              |   |   |   | - |   |   |   |   |   |   |  |
|   |   |   |   |   |   |   |   |   |   |   |   |              |   |   |   |   |   |   |   |   |   |   |  |
|   |   |   |   |   |   |   |   |   |   |   |   |              |   |   |   |   |   |   |   |   |   |   |  |
|   |   |   |   |   |   |   |   |   |   |   |   | $\mathbf{x}$ |   |   |   |   |   |   |   |   |   |   |  |
|   |   |   |   |   |   |   |   |   |   |   |   |              |   |   |   |   |   |   |   |   |   |   |  |
|   |   |   |   |   |   |   |   |   |   |   |   |              |   |   |   |   |   |   |   |   |   |   |  |
|   | - |   |   |   |   |   |   |   |   | - |   |              | - |   |   |   |   |   |   | - | - |   |  |
|   |   |   |   | 2 |   | - |   |   |   | - | - | 0            |   | - | - |   |   |   |   |   |   |   |  |
|   |   |   |   | 1 |   |   |   |   |   |   | 1 |              |   |   |   |   | - |   |   |   | 1 |   |  |
|   |   |   |   |   | • | • |   | • | • |   |   |              | • | • | - | - |   |   | • | • | • | * |  |
| 8 |   |   |   |   |   |   |   |   |   |   |   |              |   |   |   |   |   |   |   |   |   |   |  |