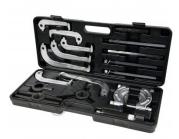

#### **Specific Features**

Shown Packed In Case

2 Leg Puller

Bearing Seperator Top View

Case Opened Flat

Bearing Seperator

Bearing Seperator Rear View

3 Leg Puller

Bearing Seperator with Extension Rods

Bearing Seperator Open

10 Tonne Hydraulic Ram

**Bearing Seperator Closed** 

3 Tips

3 Tips Rear View

2 and 3 Leg Yokes

Internal & External legs 100mm 150mm 200mm