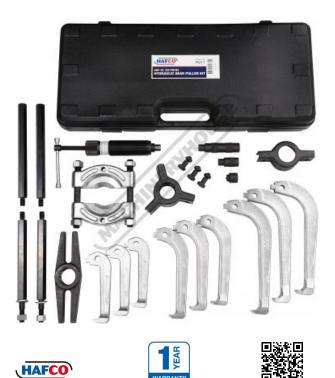

## HGP-22 - Hydraulic Gear Puller Kit

22 Piece Internal & External

| Ex GS       | т  | Inc GST  |      |
|-------------|----|----------|------|
| \$470.      | 00 | \$517.00 |      |
| ORDER CODE: |    |          | P011 |
| MODEL       |    |          |      |

# Description

HYDRAULIC GEAR PULLER KIT For all heavy automotive and industrial pulling requirements & suitable for trucks or large workshops

#### **Features**

- Designed to be used as 2 or 3 leg puller •

- 10 Tonne hydraulic ram 100, 150 & 200mm pulling legs Complete with 35-115mm bearing separator 2 & 3 jaw yoke assembly and cross beam •
- •
- Extension rods •
- Centring adaptors Supplied in blow mould carry case •

#### **Specific Features**

Shown Packed In Case

2 Leg Puller

Bearing Seperator Top View

Case Opened Flat

Bearing Seperator

Bearing Seperator Rear View

3 Leg Puller

Bearing Seperator with Extension Rods

Bearing Seperator Open

10 Tonne Hydraulic Ram

**Bearing Seperator Closed** 

3 Tips

3 Tips Rear View

2 and 3 Leg Yokes

Internal & External legs 100mm 150mm 200mm