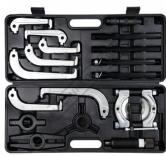

## HGP-22 - Hydraulic Gear Puller Kit

22 Piece Internal & External

| Ex GS       | т  | Inc GST  |      |
|-------------|----|----------|------|
| \$470.      | 00 | \$517.00 |      |
| ORDER CODE: |    |          | P011 |
| MODEL       |    |          |      |

# Description

HYDRAULIC GEAR PULLER KIT For all heavy automotive and industrial pulling requirements & suitable for trucks or large workshops

#### **Features**

- Designed to be used as 2 or 3 leg puller •

- 10 Tonne hydraulic ram 100, 150 & 200mm pulling legs Complete with 35-115mm bearing separator 2 & 3 jaw yoke assembly and cross beam •
- •
- Extension rods •
- Centring adaptors Supplied in blow mould carry case •