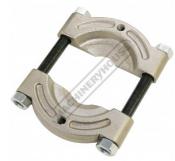

#### **Specific Features**

Shown Packed In Case

2 Leg Puller

Bearing Seperator Top View

Case Opened Flat

Bearing Seperator

Bearing Seperator Rear View

3 Leg Puller

Bearing Seperator with Extension Rods

Bearing Seperator Open

10 Tonne Hydraulic Ram

**Bearing Seperator Closed** 

3 Tips

3 Tips Rear View

2 and 3 Leg Yokes

Internal & External legs 100mm 150mm 200mm