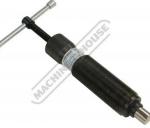

#### **Features**

- Designed to be used as 2 or 3 leg puller •

- 10 Tonne hydraulic ram 100, 150 & 200mm pulling legs Complete with 35-115mm bearing separator 2 & 3 jaw yoke assembly and cross beam •
- •
- Extension rods •
- Centring adaptors Supplied in blow mould carry case •

Bearing Seperator with Extension Rods

Bearing Seperator Open

10 Tonne Hydraulic Ram

**Bearing Seperator Closed** 

3 Tips

3 Tips Rear View

2 and 3 Leg Yokes

Internal & External legs 100mm 150mm 200mm