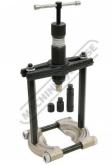

#### **Features**

- Designed to be used as 2 or 3 leg puller •

- 10 Tonne hydraulic ram 100, 150 & 200mm pulling legs Complete with 35-115mm bearing separator 2 & 3 jaw yoke assembly and cross beam •
- •
- Extension rods •
- Centring adaptors Supplied in blow mould carry case •

Bearing Seperator with Extension Rods

Bearing Seperator Open

10 Tonne Hydraulic Ram

**Bearing Seperator Closed** 

3 Tips

3 Tips Rear View

2 and 3 Leg Yokes

Internal & External legs 100mm 150mm 200mm