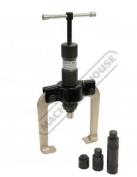

#### **Features**

- Designed to be used as 2 or 3 leg puller •

- 10 Tonne hydraulic ram 100, 150 & 200mm pulling legs Complete with 35-115mm bearing separator 2 & 3 jaw yoke assembly and cross beam •
- •
- Extension rods •
- Centring adaptors Supplied in blow mould carry case •

#### **Specific Features**

Shown Packed In Case

2 Leg Puller

Bearing Seperator Top View

Case Opened Flat

Bearing Seperator

Bearing Seperator Rear View

3 Leg Puller