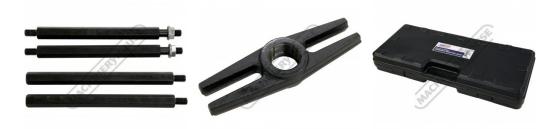

#### **Features**

- Designed to be used as 2 or 3 leg puller •

- 10 Tonne hydraulic ram 100, 150 & 200mm pulling legs Complete with 35-115mm bearing separator 2 & 3 jaw yoke assembly and cross beam •
- •
- Extension rods •
- Centring adaptors Supplied in blow mould carry case •

Sydney: (02) 9890 9111 Brisbane: (07) 3715 2200 Melbourne: (03) 9212 4422 Perth: (08) 9373 9999

sales@machineryhouse.com.au www.machineryhouse.com.au

Product Brochure For P011

Extension Rods

Cross Beam Support

Carry Case