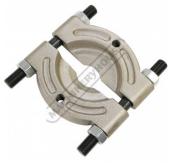

#### **Specific Features**

Shown Packed In Case

2 Leg Puller

Bearing Seperator Top View

Case Opened Flat

Bearing Seperator

Bearing Seperator Rear View

3 Leg Puller

Bearing Seperator with Extension Rods

Bearing Seperator Open

10 Tonne Hydraulic Ram

**Bearing Seperator Closed** 

3 Tips

3 Tips Rear View

2 and 3 Leg Yokes

Internal & External legs 100mm 150mm 200mm