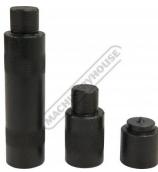

Bearing Seperator with Extension Rods

Bearing Seperator Open

10 Tonne Hydraulic Ram

**Bearing Seperator Closed** 

3 Tips

3 Tips Rear View

2 and 3 Leg Yokes

Internal & External legs 100mm 150mm 200mm