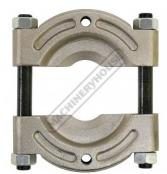

#### **Specific Features**

Shown Packed In Case

2 Leg Puller

Bearing Seperator Top View

Case Opened Flat

Bearing Seperator

Bearing Seperator Rear View

3 Leg Puller

Bearing Seperator with Extension Rods

Bearing Seperator Open

10 Tonne Hydraulic Ram

**Bearing Seperator Closed** 

3 Tips

3 Tips Rear View

2 and 3 Leg Yokes

Internal & External legs 100mm 150mm 200mm