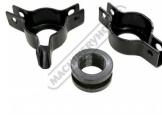

#### **Specific Features**

Shown Packed In Case

2 Leg Puller

Bearing Seperator Top View

Case Opened Flat

Bearing Seperator

Bearing Seperator Rear View

3 Leg Puller

Bearing Seperator with Extension Rods

Bearing Seperator Open

10 Tonne Hydraulic Ram

**Bearing Seperator Closed** 

3 Tips

3 Tips Rear View

2 and 3 Leg Yokes

Internal & External legs 100mm 150mm 200mm