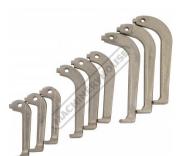

#### **Features**

- Designed to be used as 2 or 3 leg puller •

- 10 Tonne hydraulic ram 100, 150 & 200mm pulling legs Complete with 35-115mm bearing separator 2 & 3 jaw yoke assembly and cross beam •
- •
- Extension rods •
- Centring adaptors Supplied in blow mould carry case •

Bearing Seperator with Extension Rods

Bearing Seperator Open

10 Tonne Hydraulic Ram

**Bearing Seperator Closed** 

3 Tips

3 Tips Rear View

2 and 3 Leg Yokes

Internal & External legs 100mm 150mm 200mm