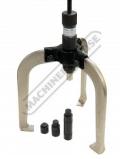

#### **Specific Features**

Shown Packed In Case

2 Leg Puller

Bearing Seperator Top View

Case Opened Flat

Bearing Seperator

Bearing Seperator Rear View

3 Leg Puller

#### **Features**

- Designed to be used as 2 or 3 leg puller •

- 10 Tonne hydraulic ram 100, 150 & 200mm pulling legs Complete with 35-115mm bearing separator 2 & 3 jaw yoke assembly and cross beam •
- •
- Extension rods •
- Centring adaptors Supplied in blow mould carry case •