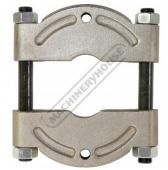

#### **Specific Features**

Shown Packed In Case

2 Leg Puller

Bearing Seperator Top View

Case Opened Flat

Bearing Seperator

Bearing Seperator Rear View

3 Leg Puller

Bearing Seperator with Extension Rods

Bearing Seperator Open

10 Tonne Hydraulic Ram

**Bearing Seperator Closed** 

3 Tips

3 Tips Rear View

2 and 3 Leg Yokes

Internal & External legs 100mm 150mm 200mm