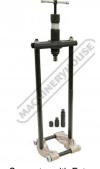

#### **Specific Features**

Shown Packed In Case

2 Leg Puller

Bearing Seperator Top View

Case Opened Flat

Bearing Seperator

Bearing Seperator Rear View

3 Leg Puller

#### **Features**

- Designed to be used as 2 or 3 leg puller •

- 10 Tonne hydraulic ram 100, 150 & 200mm pulling legs Complete with 35-115mm bearing separator 2 & 3 jaw yoke assembly and cross beam •
- •
- Extension rods •
- Centring adaptors Supplied in blow mould carry case •