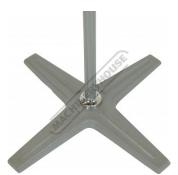

% copper wound 280W, 1400rpm, 240V motor
- Adjustable height (min/max) 1740 ~ 2120mm
- 750mm blade diameter (3 blade design)
- 290 cubic M/min high air flow
- 3 x fan speeds
- Oscillates 90° or head can be fixed in position Head tilts 120°
- Powder coated blade guard
- Cast iron base



# Product Brochure For F032

Sydney: (02) 9890 9111 Brisbane: (07) 3715 2200 Melbourne: (03) 9212 4422 Perth: (08) 9373 9999

sales@machineryhouse.com.au www.machineryhouse.com.au



# **Specific Features**





## Product Brochure For F032

Sydney: (02) 9890 9111 Brisbane: (07) 3715 2200 Melbourne: (03) 9212 4422 Perth: (08) 9373 9999

sales@machineryhouse.com.au www.machineryhouse.com.au







Motor Left View



Oscillating Head Mechanism



Fixed or Oscillating Screw Position



Height Adjustment Lock



Cast Iron Base

# **Recommended Accessories**

F026 Industrial Floor Fan - 450mm F030 Industrial Wall Mount Fan -750mm