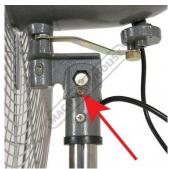

# **Specific Features**

Fixed or Oscillating Screw Position

Height Adjustment Lock

Cast Iron Base