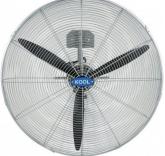

# PF-75 - Industrial Pedestal Fan - 750mm

90° Oscillating & 120° Tilting Head 290 cubic M/min Air Flow

### Description

Control the air flow during summer in your workshops, garages or sheds with this large 750mm blade pedestal fan. Built to industrial construction for longevity & superior strength, this commercial standard fan is excellent for many applications & industries.

This fan features a strong heavy duty blade guard and powerful 3 speed 280W motor with an adjustable oscillating head for ultimate convenience and cooling range.

#### **Features**

- Industrial motor, 100% copper wound 280W, 1400rpm, 240V motor
- Adjustable height (min/max) 1740 ~ 2120mm
- 750mm blade diameter (3 blade design)
- 290 cubic M/min high air flow
- 3 x fan speeds
- Oscillates 90° or head can be fixed in position Head tilts 120°
- Powder coated blade guard
- Cast iron base