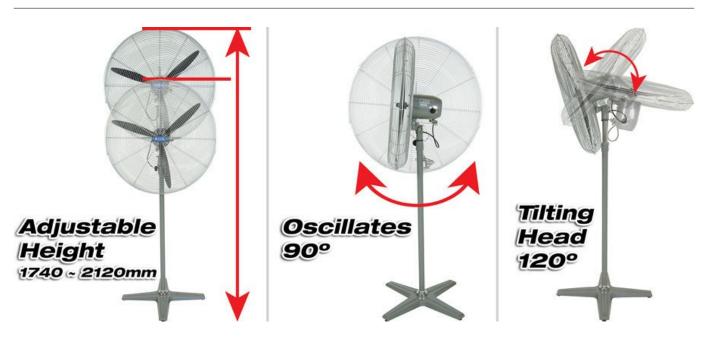

#### **Features**

- Industrial motor, 100% copper wound 280W, 1400rpm, 240V motor
- Adjustable height (min/max) 1740 ~ 2120mm
- 750mm blade diameter (3 blade design)
- 290 cubic M/min high air flow
- 3 x fan speeds
- Oscillates 90° or head can be fixed in position Head tilts 120°
- Powder coated blade guard
- Cast iron base

#### **Limited Stock**

| Ex GST   | Inc GST  |
|----------|----------|
| \$170.00 | \$187.00 |

| ORDER CODE:                      | F032        |
|----------------------------------|-------------|
| MODEL:                           | PF-75       |
| Fan Diameter (mm):               | Ø750        |
| Head Tilts (deg):                | 1200        |
| Oscillating Head (deg):          | 90°         |
| Type:                            | Pedestal    |
| Flow Rate (m3/min):              | 290         |
| Pedestal Height Adjustment (mm): | 1740 ~ 2120 |
| Motor Power (W):                 | 280         |
| Motor Speed (RPM):               | 1400        |
| Voltage (V):                     | 240         |
| Nett Weight (kg):                | 28          |
|                                  |             |