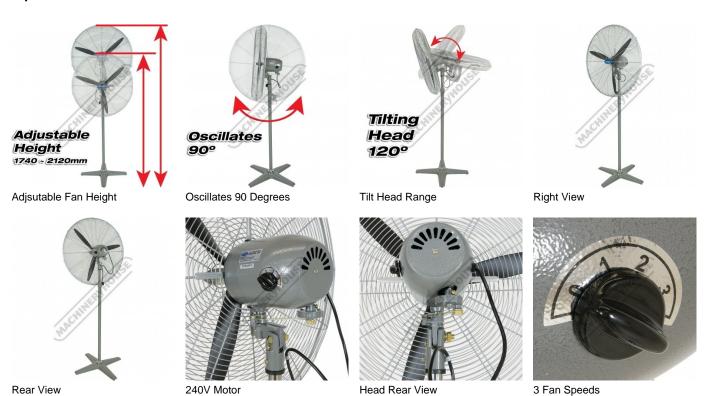

#### **Features**

- Industrial motor, 100% copper wound 280W, 1400rpm, 240V motor
- Adjustable height (min/max) 1740 ~ 2120mm
- 750mm blade diameter (3 blade design)
- 290 cubic M/min high air flow
- 3 x fan speeds
- Oscillates 90° or head can be fixed in position Head tilts 120°
- Powder coated blade guard
- Cast iron base

#### **Limited Stock**

| Ex GST   | Inc GST  |
|----------|----------|
| \$170.00 | \$187.00 |

| ORDER CODE:                      | F032        |
|----------------------------------|-------------|
| MODEL:                           | PF-75       |
| Fan Diameter (mm):               | Ø750        |
| Head Tilts (deg):                | 1200        |
| Oscillating Head (deg):          | 90°         |
| Type:                            | Pedestal    |
| Flow Rate (m3/min):              | 290         |
| Pedestal Height Adjustment (mm): | 1740 ~ 2120 |
| Motor Power (W):                 | 280         |
| Motor Speed (RPM):               | 1400        |
| Voltage (V):                     | 240         |
| Nett Weight (kg):                | 28          |
|                                  |             |

# **Specific Features**

Fixed or Oscillating Screw Position

Height Adjustment Lock

Cast Iron Base