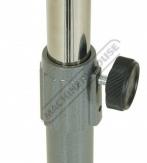

*

- Industrial motor, 100% copper wound 280W, 1400rpm, 240V motor
- Adjustable height (min/max) 1740 ~ 2120mm
- 750mm blade diameter (3 blade design)
- 290 cubic M/min high air flow
- 3 x fan speeds
- Oscillates 90° or head can be fixed in position Head tilts 120°
- Powder coated blade guard
- Cast iron base



# Product Brochure For F032

Sydney: (02) 9890 9111 Brisbane: (07) 3715 2200 Melbourne: (03) 9212 4422 Perth: (08) 9373 9999

sales@machineryhouse.com.au www.machineryhouse.com.au



# **Specific Features**





## Product Brochure For F032

Sydney: (02) 9890 9111 Brisbane: (07) 3715 2200 Melbourne: (03) 9212 4422 Perth: (08) 9373 9999

sales@machineryhouse.com.au www.machineryhouse.com.au







Motor Left View



Oscillating Head Mechanism



Fixed or Oscillating Screw Position



Height Adjustment Lock



Cast Iron Base

# **Recommended Accessories**

F026 Industrial Floor Fan - 450mm F030 Industrial Wall Mount Fan -750mm