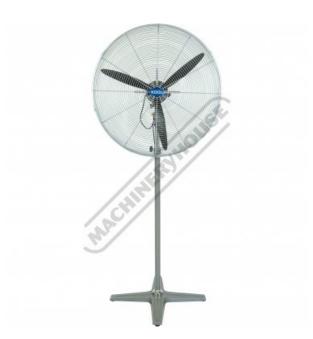

# PF-75 - Industrial Pedestal Fan - 750mm

90° Oscillating & 120° Tilting Head 290 cubic M/min Air Flow

#### **Limited Stock**

| Ex GST   | Inc GST  |
|----------|----------|
| \$170.00 | \$187.00 |

| ORDER CODE:                      | F032        |
|----------------------------------|-------------|
| MODEL:                           | PF-75       |
| Fan Diameter (mm):               | Ø750        |
| Head Tilts (deg):                | 1200        |
| Oscillating Head (deg):          | 90°         |
| Type:                            | Pedestal    |
| Flow Rate (m3/min):              | 290         |
| Pedestal Height Adjustment (mm): | 1740 ~ 2120 |
| Motor Power (W):                 | 280         |
| Motor Speed (RPM):               | 1400        |
| Voltage (V):                     | 240         |
| Nett Weight (kg):                | 28          |
|                                  |             |

### Description

Control the air flow during summer in your workshops, garages or sheds with this large 750mm blade pedestal fan. Built to industrial construction for longevity & superior strength, this commercial standard fan is excellent for many applications & industries.