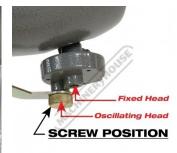

# **Specific Features**

Fixed or Oscillating Screw Position

Height Adjustment Lock

Cast Iron Base