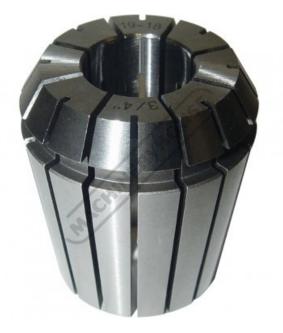

#### C949 - ER40 Collet Ø19-Ø18mm "Made in Taiwan"

#### **Features**

- Manufactured to DIN standard •

- •
- Collet size covers a range from expanded to compressed Collets from 2mm have 1mm of movement Collets are listed by their expanded size Eg. When ordering an ER32-3 the range is from 3mm expanded to 2mm compressed