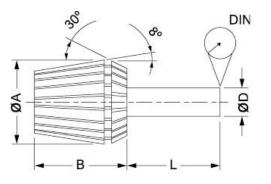

## Product Brochure For C949

1.

| Collet | A    | В  | L  | DIN  | RANGE (D) |
|--------|------|----|----|------|-----------|
| ER11   | 11.5 | 18 | 6  | 0.02 | 0.5-7.0   |
| ER16   | 17   | 27 | 10 | 0.02 | 0.5-10.0  |
| ER20   | 21   | 31 | 16 | 0.02 | 1.0-13.0  |
| ER25   | 26   | 35 | 25 | 0.02 | 1.0-16.0  |
| ER32   | 33   | 40 | 40 | 0.02 | 2.0-20.0  |
| ER40   | 41   | 46 | 50 | 0.03 | 3.0-26.0  |