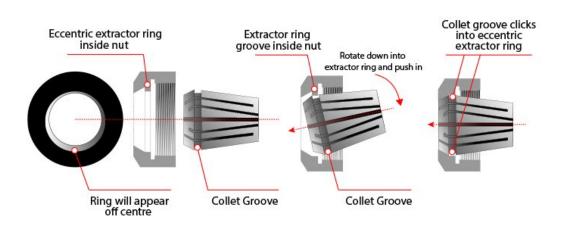

|         | C949    |
| Туре:                 |         | ER40    |
| Metric Size (mm):     |         | 19 - 18 |
| Imperial Size (inch): |         | ~       |



Sydney: (02) 9890 9111 Brisbane: (07) 3715 2200 Melbourne: (03) 9212 4422 Perth: (08) 9373 9999

sales@machineryhouse.com.au www.machineryhouse.com.au

## Product Brochure For C949



1.

| Collet | A    | В  | L  | DIN  | RANGE (D) |
|--------|------|----|----|------|-----------|
| ER11   | 11.5 | 18 | 6  | 0.02 | 0.5-7.0   |
| ER16   | 17   | 27 | 10 | 0.02 | 0.5-10.0  |
| ER20   | 21   | 31 | 16 | 0.02 | 1.0-13.0  |
| ER25   | 26   | 35 | 25 | 0.02 | 1.0-16.0  |
| ER32   | 33   | 40 | 40 | 0.02 | 2.0-20.0  |
| ER40   | 41   | 46 | 50 | 0.03 | 3.0-26.0  |

3.

Installation Guide - Please see downloads for full details



2.

### **Recommended Accessories**

C957 ER40 Collet Set - 7 Piece C958 ER40 Collet Set - 23 Piece C959 Collet & Chuck Set - 9 Piece

C963 Collet & Chuck Set - 25 Piece





Product Brochure For C949

Sydney: (02) 9890 9111 Brisbane: (07) 3715 2200 Melbourne: (03) 9212 4422 Perth: (08) 9373 9999

sales@machineryhouse.com.au www.machineryhouse.com.au

C960 Collet & Chuck Set - 9 Piece C961 Collet & Chuck Set - 9 Piece C962 Collet & Chuck Set - 9 Piece C964 Collet & Chuck Set - 25 Piece









C965 Collet & Chuck Set - 25 Piece

C966 Collet & Chuck Set - 25 Piece

C967 Collet & Chuck Set - 25 Piece

C138 Collet Chuck R8 x ER40









C111 Collet Chuck - NT30 x ER40

C114 Collet Chuck NT40 x ER40 T226 BT40 x ER40-80 Collet Chuck

T228 BT40 x ER40-100 Collet Chuck





Sydney: (02) 9890