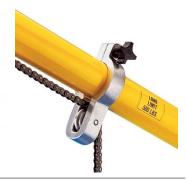

## **Recommended Accessories**

C7671 Soft Jaw & Base Set L289 D1-6 Camlock Back Plate L286
D1-8 Camlock Back Plate

C2866 Chuck Key

M055 Magnetic Base and Dial Indicator

A358 Sky Hook Lifting Device

A358A Chuck Hook

A358B Choker Collar

**Product Brochure For C208** 

Sydney: (02) 9890 9111 Brisbane: (07) 3715 2200 Melbourne: (03) 9212 4422 Perth: (08) 9373 9999

sales@machineryhouse.com.au www.machineryhouse.com.au

A358C Bolt Down Adaptor