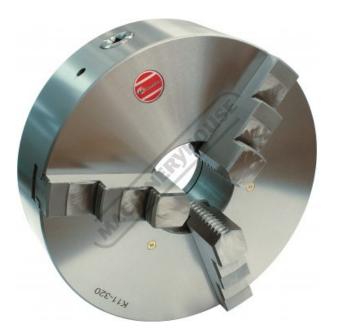

# K11 SERIES - 3 Jaw Self Centring Lathe Chuck

Ø320mm

**Back Plate Mount** 

| Ex GST      | Inc GST  |
|-------------|----------|
| \$650.00    | \$715.00 |
| ORDER CODE: |          |

| ORDER CODE:         | C208             |
|---------------------|------------------|
| Mounting Type:      | Back Plate Mount |
| Chuck Size (mm):    | Ø320             |
| Outside Jaw (mm):   | 11.5 - 165       |
| Inside Jaw (mm):    | 110 - 340        |
| Speed (rpm):        | 1200             |
| D1 (mm):            | 270              |
| D2 (mm):            | 290              |
| D3 (bore) (mm):     | 100              |
| H (mm):             | 142              |
| H1 (mm):            | 95               |
| H2 (mm):            | ~                |
| h (lowercase) (mm): | 11               |
| z-d (mm):           | 3 x M16          |
| Nett Weight (kg):   | 47.5             |

### Description

K11 Series cast iron body lathe chucks are built to GB/T 4346.2-2002 standard, and supplied with one piece standard and reverse jaws.

World-class and industry leader in manufacturing manual lathe chucks for over 30 years. ToolMaster precision tolerance lathe chucks are ISO 9001-2000 approved, and ensure high quality with accuracy testing on every chuck.