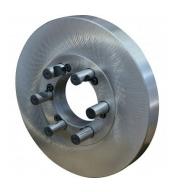

# K11 SERIES - 3 Jaw Self Centring Lathe Chuck

Ø320mm

**Back Plate Mount** 

| Ex GST      | Inc GST  |
|-------------|----------|
| \$650.00    | \$715.00 |
| ORDER CODE: |          |

| ORDER CODE:         | C208             |
|---------------------|------------------|
| Mounting Type:      | Back Plate Mount |
| Chuck Size (mm):    | Ø320             |
| Outside Jaw (mm):   | 11.5 - 165       |
| Inside Jaw (mm):    | 110 - 340        |
| Speed (rpm):        | 1200             |
| D1 (mm):            | 270              |
| D2 (mm):            | 290              |
| D3 (bore) (mm):     | 100              |
| H (mm):             | 142              |
| H1 (mm):            | 95               |
| H2 (mm):            | ~                |
| h (lowercase) (mm): | 11               |
| z-d (mm):           | 3 x M16          |
| Nett Weight (kg):   | 47.5             |

### Description

K11 Series cast iron body lathe chucks are built to GB/T 4346.2-2002 standard, and supplied with one piece standard and reverse jaws.

World-class and industry leader in manufacturing manual lathe chucks for over 30 years. ToolMaster precision tolerance lathe chucks are ISO 9001-2000 approved, and ensure high quality with accuracy testing on every chuck.

#### **Includes**

- Outside jaws
- Inside jaws
- Mounting screws
- Chuck key

**Product Brochure For C208** 

Sydney: (02) 9890 9111 Brisbane: (07) 3715 2200 Melbourne: (03) 9212 4422 Perth: (08) 9373 9999