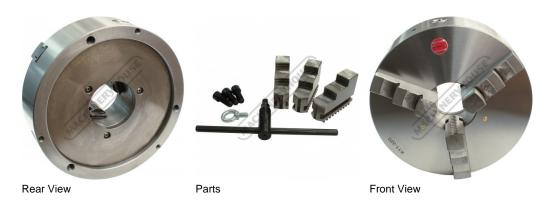

#### **Includes**

- Outside jaws
- Inside jaws
- Mounting screws
- Chuck key

**Product Brochure For C208** 

Sydney: (02) 9890 9111 Brisbane: (07) 3715 2200 Melbourne: (03) 9212 4422 Perth: (08) 9373 9999