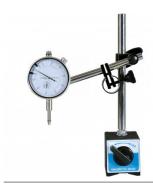

## **Recommended Accessories**

C7671 Soft Jaw & Base Set L289 D1-6 Camlock Back Plate L286
D1-8 Camlock Back Plate

C2866 Chuck Key

M055 Magnetic Base and Dial Indicator

A358 Sky Hook Lifting Device

A358A Chuck Hook