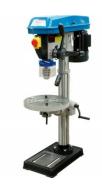

#### **Recommended Accessories**

D590 Medium-Duty Bench Drill - Belt D592 Medium-Duty Pedestal Drill -Belt Drive

W08515 38mm Material Stop (Spigot Type)

W08510 2 x Weld Clamps with Locking Nuts

**Product Brochure For C103** 