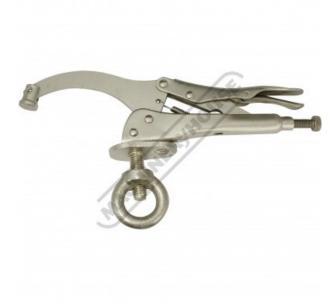

# VGP9 - 9" Drill Press Locking Clamp

| Ex GST  | Inc GST |
|---------|---------|
| \$24.00 | \$26.40 |

| ORDER CODE:               | C103    |
|---------------------------|---------|
| Model:                    | VGP9    |
| Jaw Opening (mm / inch):  | 50 / 2" |
| Throat Depth (mm / inch): | 75 / 3" |

### **Description**

This is a very useful clamp, offering rapid deployment on simple jobs. This vice grip style locking clamp suits a wide variety of different tasks as it features a deep throat and wide jaw opening. The jaw pads swivel to allow even, parallel clamping on drilling press tables and is finished with chrome plating to resist corrosion. The handle features a knurled nut which adjusts the jaw opening and hence the applied pressure. Once adjusted, the pliers retain the setting for repetitive use. The lower handle has a quick release lever that unlocks the jaws.

#### **Features**

- Suitable for drill press table and welding fixture tabes
- Knurled nut adjusts the jaw opening and clamping pressure
- · Hardened alloy steel with chrome plating
- Quick release lever to unlock the jaw
- · Swivelling jaw pad for parallel clamping
- 2" maximum jaw opening
- 3" throat depth