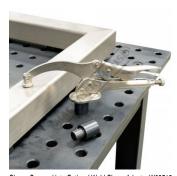

## **Specific Features**

Shown Clamping Job on an Optional Drilling Machine Close Up Shown Clamping Job on an Optional Drilling Machine Low View Shown Clamping Job on an Optional Drilling Machine

Shown Screwed into Optional Weld Clamp Adaptor W08512