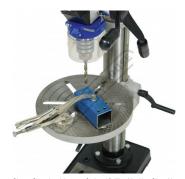

## **Specific Features**

Shown Clamping Job on an Optional Drilling Machine Close Up Shown Clamping Job on an Optional Drilling Machine Low View Shown Clamping Job on an Optional Drilling Machine

Shown Screwed into Optional Weld Clamp Adaptor W08512