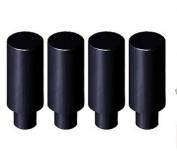

# VGP9 - 9" Drill Press Locking Clamp

| Ex GST  | Inc GST |
|---------|---------|
| \$24.00 | \$26.40 |

| ORDER CODE:               | C103    |
|---------------------------|---------|
| Model:                    | VGP9    |
| Jaw Opening (mm / inch):  | 50 / 2" |
| Throat Depth (mm / inch): | 75 / 3" |

### **Description**

This is a very useful clamp, offering rapid deployment on simple jobs. This vice grip style locking clamp suits a wide variety of different tasks as it features a deep throat and wide jaw opening. The jaw pads swivel to allow even, parallel clamping on drilling press tables and is finished with chrome plating to resist corrosion. The handle features a knurled nut which adjusts the jaw opening and hence the applied pressure. Once adjusted, the pliers retain the setting for repetitive use. The lower handle has a quick release lever that unlocks the jaws.

#### **Features**

- Suitable for drill press table and welding fixture tabes
- Knurled nut adjusts the jaw opening and clamping pressure
- · Hardened alloy steel with chrome plating
- Quick release lever to unlock the jaw
- · Swivelling jaw pad for parallel clamping
- 2" maximum jaw opening
- 3" throat depth