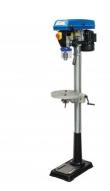

#### **Recommended Accessories**

D590 Medium-Duty Bench Drill - Belt D592 Medium-Duty Pedestal Drill -Belt Drive

W08515 38mm Material Stop (Spigot Type)

W08510 2 x Weld Clamps with Locking Nuts

**Product Brochure For C103** 