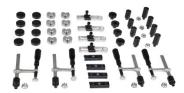

#### **Recommended Accessories**

D590 Medium-Duty Bench Drill - Belt D592 Medium-Duty Pedestal Drill -Belt Drive

W08515 38mm Material Stop (Spigot Type)

W08510 2 x Weld Clamps with Locking Nuts

**Product Brochure For C103** 

Sydney: (02) 9890 9111 Brisbane: (07) 3715 2200 Melbourne: (03) 9212 4422 Perth: (08) 9373 9999

sales@machineryhouse.com.au www.machineryhouse.com.au

W08500 Square & Round Welding Table Clamp Kit