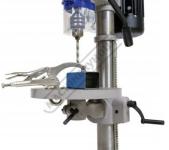

## **Specific Features**

Shown Clamping Job on an Optional Drilling Machine Close Up Shown Clamping Job on an Optional Drilling Machine Low View Shown Clamping Job on an Optional Drilling Machine

Shown Screwed into Optional Weld Clamp Adaptor W08512