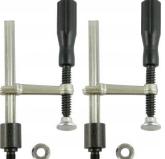

## **Specific Features**

Shown Clamping Job on an Optional Drilling Machine Close Up Shown Clamping Job on an Optional Drilling Machine Low View Shown Clamping Job on an Optional Drilling Machine

Shown Screwed into Optional Weld Clamp Adaptor W08512

Shown Screwed into Optional Weld Riser W08515