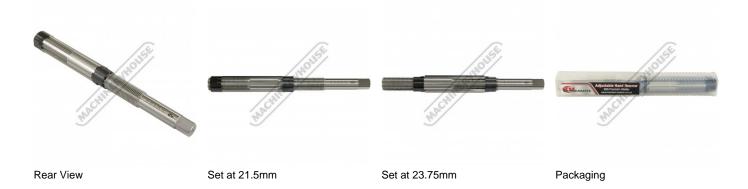

<b>How to adjust & measure size:</b>

To increase size: Loosen & unscrew rear locking nut closest to drive shaft while holding blades from slipping out, now screw & tighten front locking nut allowing blades to slide along the slots in the main body until blades meets rear locking nut to secure blades into position.

To reduce size: Loosen & unscrew front locking nut while holding blades from slipping out, now screw & tighten rear locking nut allowing blades to slide along the slots in the main body until blades meets front locking nut to secure blades into position.

To measure required size: It is very important that you measure diagonally across two opposing blades and on the cutting edges to get an accurate reading.