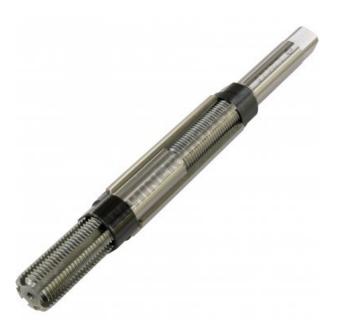

# TM-G - Precision HSS Adjustable Hand Reamer

Ø21.5 - Ø23.75mm Precision High Speed Steel Blades

| Ex GST      | Inc GST  |
|-------------|----------|
| \$110.00    | \$121.00 |
| ORDER CODE: |          |

#### Description

Toolmaster high speed steel adjustable hand reamers can be set to any size within the specified range of the reamer and are commonly used for odd size holes as well as when accuracy is required.