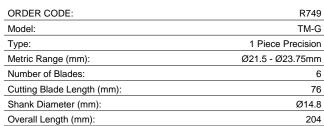

# TM-G - Precision HSS Adjustable Hand Reamer

Ø21.5 - Ø23.75mm Precision High Speed Steel Blades

| Ex GST      | Inc GST  |
|-------------|----------|
| \$110.00    | \$121.00 |
| ORDER CODE: |          |