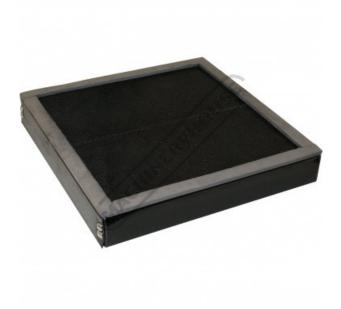

# # - CARBON FILTER

2010SC Suits: WE-100

Ex GST Inc GST \$431.82 \$475.00

### **Description**

Suits WE-100 Fume Extractor (W270)

### **Features**

• This carbon filter is designed to screen noxious fumes generated by chemicals. Just remove the 2nd Layer pre-filter 35% and add this Carbon Filter as the 5th Filter.

Product Brochure For 2CP0900