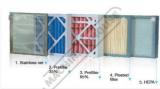

### **Features**

• This carbon filter is designed to screen noxious fumes generated by chemicals. Just remove the 2nd Layer pre-filter 35% and add this Carbon Filter as the 5th Filter.

Product Brochure For 2CP0900