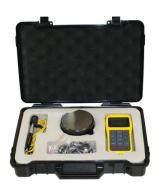

## Product Brochure For Q5201

Q520

Portable, Digital Hardness Tester

Q5202 Impact Probe "C"