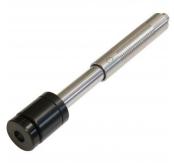

## 50-5201 - Replacement Cable for Impact Device

1 Meter Long

Ex GST Inc GST \$290.00 \$319.00

|  | Allul Eddy | 1 |  |
|--|------------|---|--|
|  |            |   |  |

## Description

Replacement cable for impact device. Easy mounting plugs makes the operation to change very easy and simple