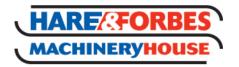

## DPH-75 - Hook - Double Prong

Suits A426, T790, T773 & A412

|             | \$4.00 | \$4.40            |
|-------------|--------|-------------------|
| ORDER CODE: |        | A442              |
| MODEL:      |        | DPH-75            |
| Type:       |        | Hook Double Prong |
| Size:       |        | 75mm              |

## Description

Suits backing panels with square holes

## **Features**

• 75mm long double prong holder

Product Brochure For A442

Sydney: (02) 9890 9111 Brisbane: (07) 3715 2200 Melbourne: (03) 9212 4422 Perth: (08) 9373 9999

sales@machineryhouse.com.au www.machineryhouse.com.au