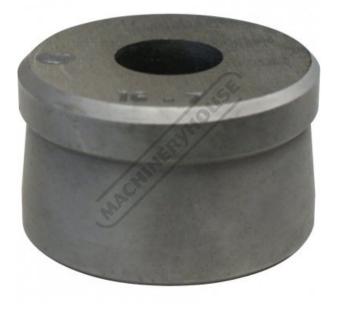

# P736B - Ø36.2mm Round Die - RDN2

Hi -Grade Tool Steel Imported From Japan

sales@machineryhouse.com.au www.machineryhouse.com.au

~~

| Ex G                   | ST  | Inc GST |       |
|------------------------|-----|---------|-------|
| \$70                   | .00 | \$77.00 |       |
| ORDER CODE:            |     |         | P736B |
| MODEL:                 |     |         | RDN2  |
| Туре:                  |     |         | Die   |
| Punch Diameter (D) (mm | ):  |         | ~     |
| Die Diameter (D) (mm): |     |         | Ø36.2 |
| Pack Quantity (No.):   |     |         | 1     |

### Description

Punch and Dies are Manufactured by Sunrise in Taiwan using Hi -Grade Tool Steel imported from Japan. The manufacturing process involves machining via hi tech CNC machines lathes & mills, vacuum heat treatment with multiple tempering at high temperatures before a final quality inspection/testing process all of which ensures an accurate, precise, durable & stable product.