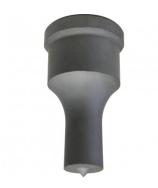

|         | Ø36.2 |
| Pack Quantity (No.):   |     |         | 1     |







### Description

Punch and Dies are Manufactured by Sunrise in Taiwan using Hi -Grade Tool Steel imported from Japan. The manufacturing process involves machining via hi tech CNC machines lathes & mills, vacuum heat treatment with multiple tempering at high temperatures before a final quality inspection/testing process all of which ensures an accurate, precise, durable & stable product.

#### **Optional Accessories**

Other sizes and shapes available on request



Sydney: (02) 9890 9111 Brisbane: (07) 3715 2200 Melbourne: (03) 9212 4422 Perth: (08) 9373 9999

sales@machineryhouse.com.au www.machineryhouse.com.au

## Product Brochure For P736B

#### **Recommended Accessories**

P736 Ø36mm Round Punch - RPN2