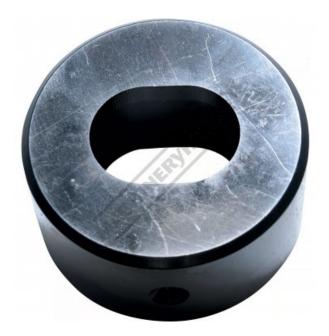

# P6207 - 23.2 x 31.2mm Slotted Die

Hi -Grade Tool Steel Imported From Japan Ø60mm Outside Body Diameter

| Back In Stock Soon |   |
|--------------------|---|
| Ex GS              | т |

Die Outside Body Diameter x Height

(mm):

(mm):

| \$130.00                               | \$143.00          |
|----------------------------------------|-------------------|
| ORDER CODE:                            | P6207             |
| Shape - Type:                          | Slotted Die - 0D2 |
| Square or Slot Hole Size (W x L) (mm): | 23.2 x 31.2       |
| Punch Locating Diameter x Length       | ~                 |

#### **Features**

- PLEASE NOTE FOLLOWING RECOMMENDATIONS WHEN SELECTING DIE CLEARANCE: •
- Material Thickness 2 ~ 4mm = Die Clearance 0.2mm
- Material Thickness 4 ~ 9.5mm = Die Clearance 0.7mm
- Material Thickness 10 ~ 14.5mm = Die Clearance 1.2mm Material Thickness 15 ~ 19.5mm = Die Clearance 1.7mm
- Material Thickness 20 ~ 24mm = Die Clearance 2.2mm