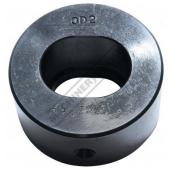

ng via hi tech CNC machines lathes & mills, vacuum heat treatment with multiple tempering at high temperatures before a final quality inspection/testing process all of which ensures an accurate, precise, durable & stable product.

#### **Features**

- PLEASE NOTE FOLLOWING RECOMMENDATIONS WHEN SELECTING DIE CLEARANCE: •
- Material Thickness 2 ~ 4mm = Die Clearance 0.2mm
- Material Thickness 4 ~ 9.5mm = Die Clearance 0.7mm
- Material Thickness 10 ~ 14.5mm = Die Clearance 1.2mm Material Thickness 15 ~ 19.5mm = Die Clearance 1.7mm
- Material Thickness 20 ~ 24mm = Die Clearance 2.2mm



## Product Brochure For P6207

Sydney: (02) 9890 9111 Brisbane: (07) 3715 2200 Melbourne: (03) 9212 4422 Perth: (08) 9373 9999

sales@machineryhouse.com.au www.machineryhouse.com.au

### **Specific Features**



Bottom View

### **Recommended Accessories**

P6025 10 x 20mm Slotted Punch