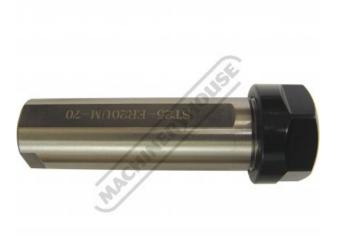

# C854 - Collet Chuck - 25 x 70L x ER20 Straight

Ø2-Ø13mm Range

Ex GST Inc GST \$130.00 \$143.00 ORDER CODE: C854 MODEL: 25 x 70L x ER20 No Shoulder Type (Yes / No): D (mm): 34 D1 (mm): 25 L (mm): 23 L1 (mm): 70 Nett Weight (kg): 0.3

#### Description

Toolmaster Straight shanked ER collet chucks are suitable for applications such as turret work or can be used as an extension when a long reach is required Note: Spanner not included

#### Features

- Precision ground
- Clamping flat
  No step or should
- No step or shoulder on collet chuck

Sydney: (02) 9890 9111 Brisbane: (07) 3715 2200 Melbourne: (03) 9212 4422 Perth: (08) 9373 9999