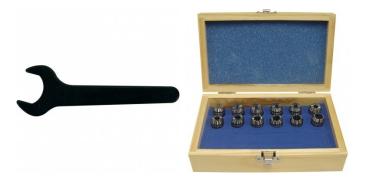

#### **Recommended Accessories**

C842 ER20 Collet Chuck Wrench C850 ER20 Collet Set - 12 Piece