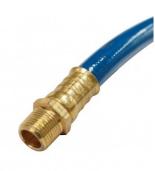

### **Specific Features**

4 Way Roller Guide

Side Air Inlet

Rear View

Air Hose Fitting