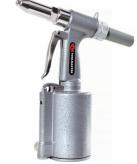

A039 Air Hammer Chisel - Vibration Damped

A046 Air Pop Rivet Kit

A040 Air Die Grinder

A041 Air Die Grinder - Extended Shaft 5" (127mm)

S322 Gravity Feed - Spray Gun

S326 Gravity Feed - Spray Gun S317 Gravity Feed - Spray Gun