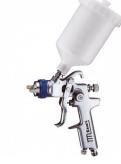

A039 Air Hammer Chisel - Vibration Damped

A046 Air Pop Rivet Kit

A040 Air Die Grinder

A041 Air Die Grinder - Extended Shaft 5" (127mm)

S322 Gravity Feed - Spray Gun

S326 Gravity Feed - Spray Gun S317 Gravity Feed - Spray Gun