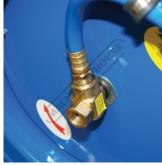

### **Specific Features**

4 Way Roller Guide

Side Air Inlet

Rear View

Air Hose Fitting