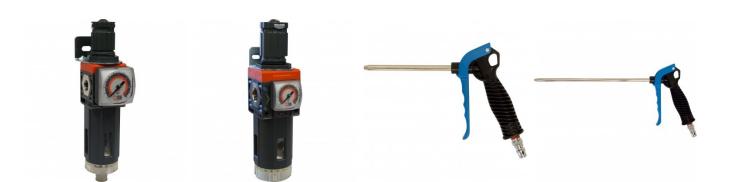

# AR-HD2 - Industrial Retractable Air Hose Reel

15 Metre x Ø10mm ID Hose

| ORDE   |
|--------|
| MODE   |
| Hose   |
| Hose   |
| Hose   |
| Hose   |
| Maxin  |
| Nett V |
|        |

| \$170.00                            | \$187.00 |        |
|-------------------------------------|----------|--------|
| ORDER CODE:                         |          | H038   |
| MODEL:                              |          | AR-HD2 |
| Hose Type (Air-Water):              |          | Air    |
| Hose Length (Metre):                |          | 15     |
| Hose External Diameter (mm):        |          | Ø14.5  |
| Hose Internal Diameter (mm / Inch): |          | Ø10.0  |
| Maximum Pressure (PSI):             |          | 400    |
| Nett Weight (kg):                   |          | 17.5   |
|                                     |          |        |

#### **Features**

- 10mm x 15 Metres of Air hose
- •
- •
- •
- 10mm x 15 Metres of Air hose PVC reinforced hose rated to 400psi Complete with mounting brackets No more tangle hose, recoil unit With 4-Way roller guide for hose Base plate with single arm support Slow return with stop anywhere hose lock 1/4" BSPT Fitting Powder coated Weight 17.5kg •
- •
- •
- .