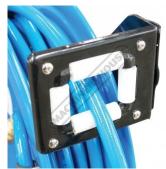

### **Specific Features**

4 Way Roller Guide

Side Air Inlet

Rear View

Air Hose Fitting