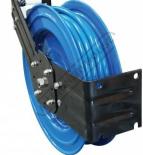

# AR-HD2 - Industrial Retractable Air Hose Reel

15 Metre x Ø10mm ID Hose

| ORDE   |
|--------|
| MODE   |
| Hose   |
| Hose   |
| Hose   |
| Hose   |
| Maxin  |
| Nett V |
|        |

| \$170.00                            | \$187.00 |        |
|-------------------------------------|----------|--------|
| ORDER CODE:                         |          | H038   |
| MODEL:                              |          | AR-HD2 |
| Hose Type (Air-Water):              |          | Air    |
| Hose Length (Metre):                |          | 15     |
| Hose External Diameter (mm):        |          | Ø14.5  |
| Hose Internal Diameter (mm / Inch): |          | Ø10.0  |
| Maximum Pressure (PSI):             |          | 400    |
| Nett Weight (kg):                   |          | 17.5   |
|                                     |          |        |

#### **Features**

- 10mm x 15 Metres of Air hose
- •
- •
- •
- 10mm x 15 Metres of Air hose PVC reinforced hose rated to 400psi Complete with mounting brackets No more tangle hose, recoil unit With 4-Way roller guide for hose Base plate with single arm support Slow return with stop anywhere hose lock 1/4" BSPT Fitting Powder coated Weight 17.5kg •
- •
- •
- .